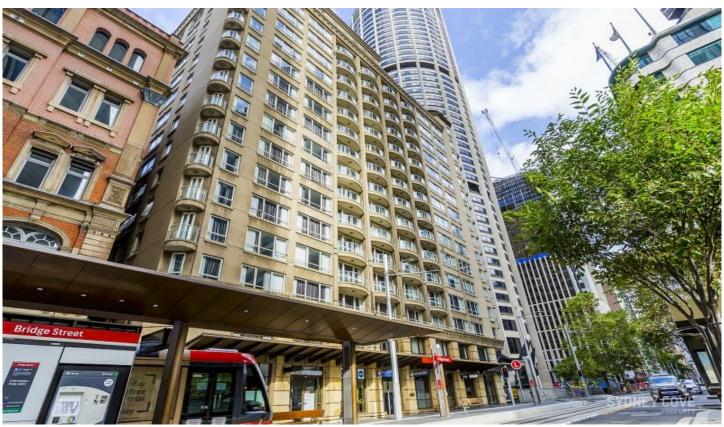

## 88/2 Bond St Sydney NSW

- Secure 14sqm car space in great location opposite Australia Square
- 24/7 accessibility, located on basement level 4
- Corner George & Bond Streets and easy walk to Circular Quay, The Rocks
- Strata: \$154.73 p/q, Council: \$205 p/q

Price : \$255,000 Building Size : 14 sqm

View: https://www.sydneycoveproperty.com/sa

le/nsw/sydney-city/sydney/commercial/o

ther/7991126

Bryn Fowler 02 8259 3333