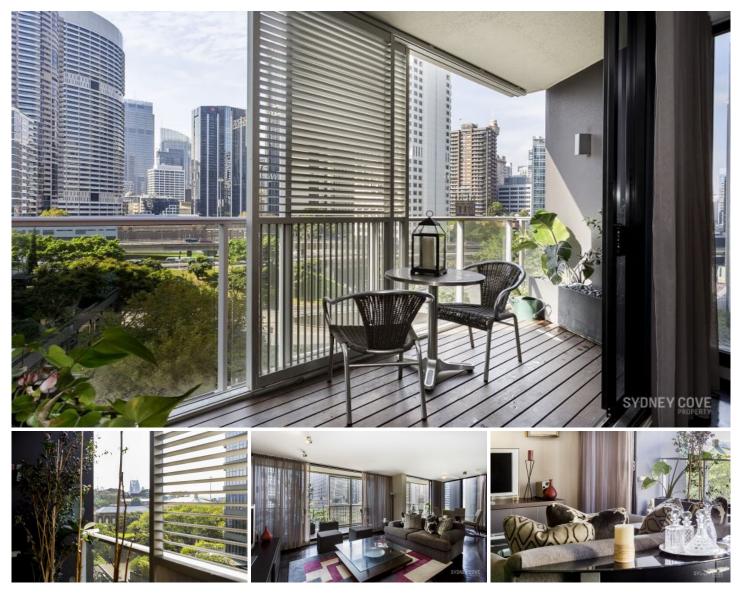

## 161 Kent St Sydney NSW

Spacious, luxury corner apartment located in the Kent Street Village's development 'Stamford Marque'. Offering a combination of open plan space, quality finishes and desirable views this magnificent residence if positioned moments to The Rocks, Barangaroo, Walsh Bay and the CBD.

- \* Open plan living, parquetry floors
- \* Sleek, stone kitchen, gas cooking
- \* Marble bathroom + guest toilet
- \* Large balcony, pleasant outlook
- \* Internal laundry, air conditioning
- \* One car space, fob lift access
- \* Concierge, pool, gym & car space