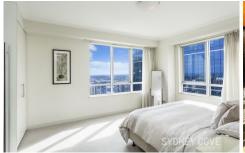

## Key points:

- \* Queen size bedroom, built in wardrobes
- \* Fully equipped kitchen & quality appliances
- \* Elegant marble bathroom, internal laundry
- \* Balcony with city views, Ducted air conditioning
- \* Heated pool and spa, room service available