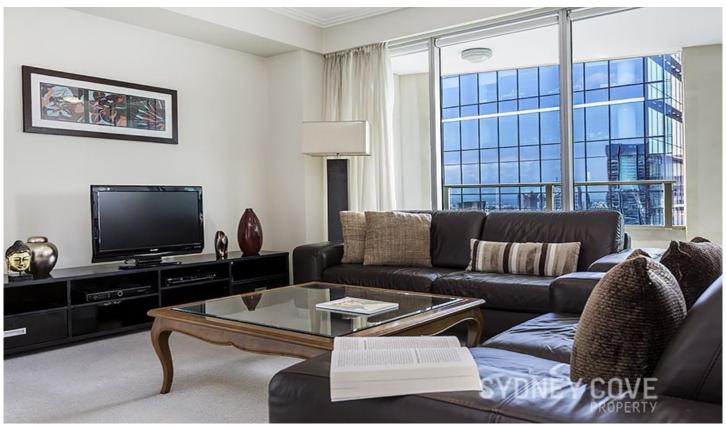

## 68-70 Market St Sydney NSW

Furnished one bedroom apartment located directly above the international Swissotel, on the corner of George & Market Street, with neighbours including the State Theatre and Queen Victoria building. These apartments are separate and exclusive from the hotel; however, many hotel facilities are available to residents.

## Key points:

- \* Queen size bedroom, built in wardrobes
- \* Fully equipped kitchen & quality appliances
- \* Elegant marble bathroom, internal laundry
- \* Balcony with city views, Ducted air conditioning
- \* Heated pool and spa, room service available