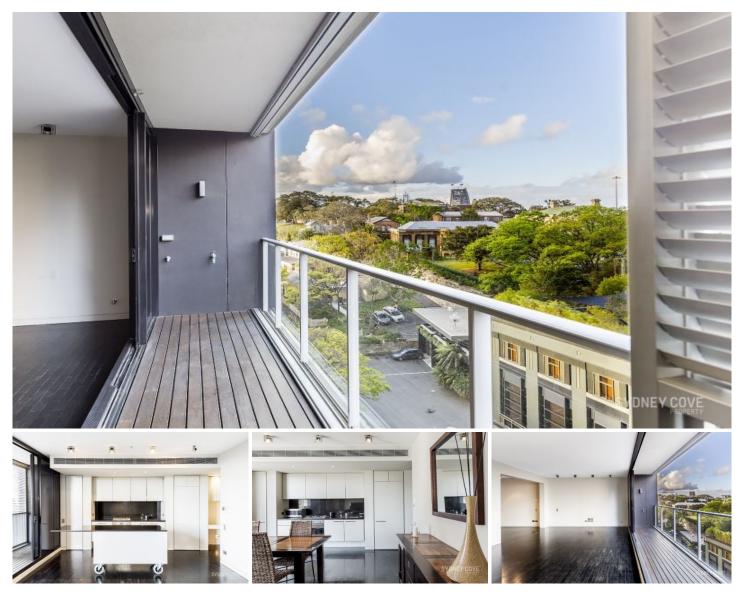

## 161 Kent St Sydney NSW

Spacious, luxury apartment located in the Kent Street Village's development 'Stamford Marque'. Offering a combination of open plan space, quality finishes and desirable views this magnificent residence if positioned moments to the Rocks, Barangaroo, Darling Harbour, the CBD and the areas many fine shops and restaurants.

- \* Open plan living, parquetry floors
- \* Sleek, stone kitchen, gas cooking
- \* Marble bathroom + guest toilet
- \* Large balcony, pleasant outlook
- \* Concierge, pool, gym & car space

View : https://www.sydneycoveproperty.com/lease/nsw/ sydney-city/sydney/residential/apartment/798194 3