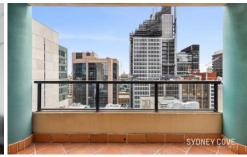

## 1 Hosking PI Sydney NSW

Centrally located in the "Aston" this one bedroom apartment is on a high level with a great western aspect. Nicely furnished throughout this property makes for the perfect city pad whilst being a very short walk to Martin Place which boasts bars, restaurants, cafe's and train station.

## Key points:

- \* Large open & spacious floor plan
- \* Stone kitchen with gas appliances
- \* Double bedroom with built in robes
- \* Entertainers balcony off lounge room
- \* Tiled bathroom, Internal Laundry, AC
- \* Onsite concierge, Lift access, Intercom