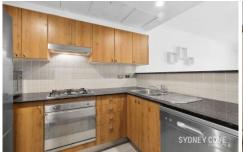

## Key points:

- \* Large open & spacious floor plan
- \* Stone kitchen with gas appliances
- \* Double bedroom with built in robes
- \* Entertainers balcony off lounge room
- \* Tiled bathroom, Internal Laundry, AC
- \* Onsite concierge, Lift access, Intercom