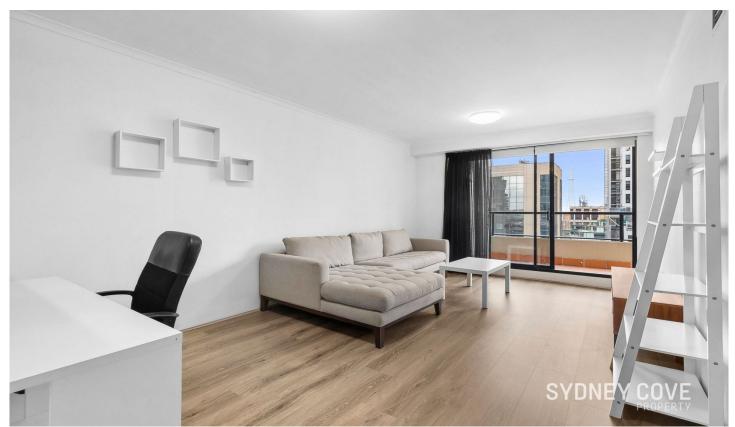

## 1 Hosking PI Sydney NSW

Centrally located in the "Aston" this one bedroom apartment is on a high level with a great western aspect. Nicely furnished throughout this property makes for the perfect city pad whilst being a very short walk to Martin Place which boasts bars, restaurants, cafe's and train station.

## Key points:

- \* Large open & spacious floor plan
- \* Stone kitchen with gas appliances
- \* Double bedroom with built in robes
- \* Entertainers balcony off lounge room
- \* Tiled bathroom, Internal Laundry, AC
- \* Onsite concierge, Lift access, Intercom