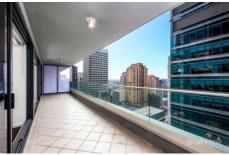

- Open plan living/dining area opening up to the balcony
- Floor-to-ceiling windows maximizing natural light and air
- Modern kitchen with gas cooking and quality appliances
- King-sized bedroom with access to the balcony and built-ins
- Spacious entertainer's balcony with southern city views
- Large bathroom with separate bathtub, study room
- Resort-style facilities including pool, spa, gym, and sauna