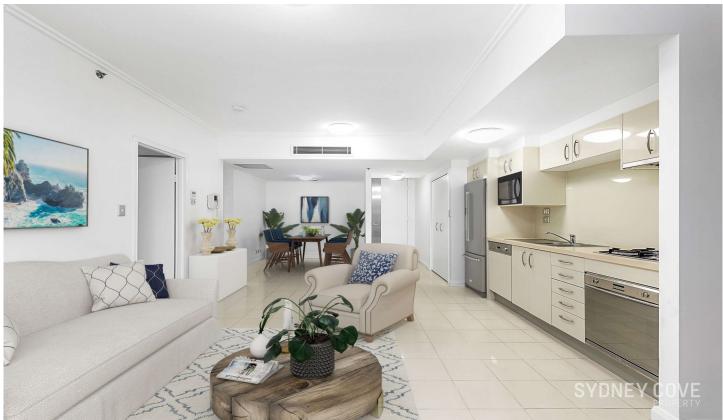

- Open plan living/dining area opening up to the balcony
- Floor-to-ceiling windows maximizing natural light and air
- Modern kitchen with gas cooking and quality appliances
- King-sized bedroom with access to the balcony and built-ins
- Spacious entertainer's balcony with southern city views
- Large bathroom with separate bathtub, study room
- Resort-style facilities including pool, spa, gym, and sauna