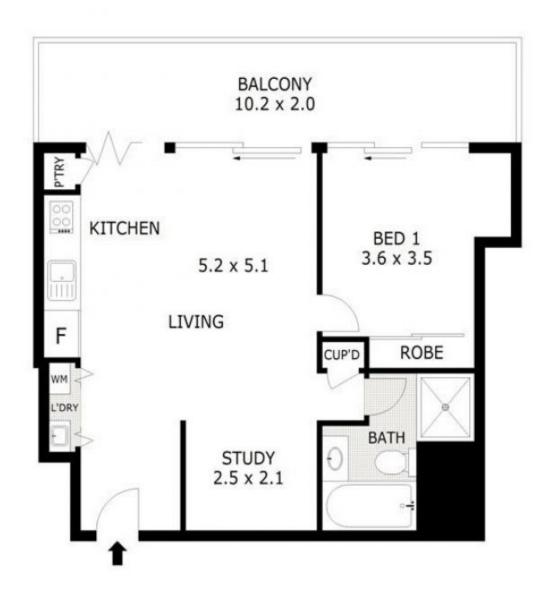

- Open plan living/dining area opening up to the balcony
- Floor-to-ceiling windows maximizing natural light and air
- Modern kitchen with gas cooking and quality appliances
- King-sized bedroom with access to the balcony and built-ins
- Spacious entertainer's balcony with southern city views
- Large bathroom with separate bathtub, study room
- Resort-style facilities including pool, spa, gym, and sauna

## SYDNEY COVE PROPERTY

Scale in metres. Indicative only, Dimensions are approximate. All information contained herein is gathered from sources we believe to be reliable. However we cannot guarantee its accuracy and interested parties should rely on their own enquiries.