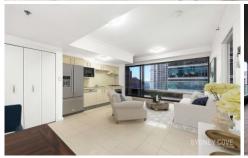

- Open plan living/dining area opening up to the balcony
- Floor-to-ceiling windows maximizing natural light and air
- Modern kitchen with gas cooking and quality appliances
- King-sized bedroom with access to the balcony and built-ins
- Spacious entertainer's balcony with southern city views
- Large bathroom with separate bathtub, study room
- Resort-style facilities including pool, spa, gym, and sauna