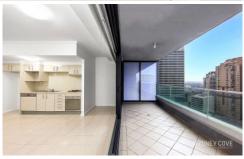

- Open plan living/dining area opening up to the balcony
- Floor-to-ceiling windows maximizing natural light and air
- Modern kitchen with gas cooking and quality appliances
- King-sized bedroom with access to the balcony and built-ins
- Spacious entertainer's balcony with southern city views
- Large bathroom with separate bathtub, study room
- Resort-style facilities including pool, spa, gym, and sauna