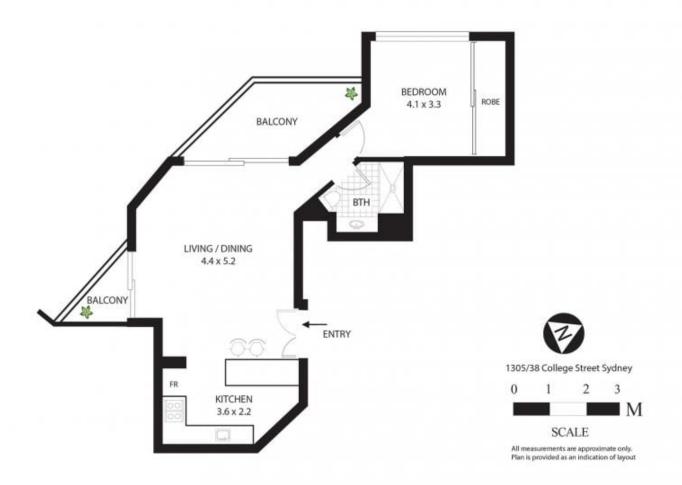

## SYDNEY COVE

## 38 College Street Darlinghurst NSW

Truly a one of a kind apartment, featuring stunning fully renovated interiors and breathtaking views overlooking Hyde Park, the city and beyond. Situated high up on level 13 in the prominent Hyde Park Plaza building, you are only a short 240m stroll to Museum Station and on the cusp of the bustling Oxford Street precinct.

- Electricity and Water included in the rent
- Extraordinary views of Hyde Park, the expansive city skyline and beyond
- Beautiful, high quality renovated interiors throughout the apartment
- Bedroom with double glazed windows, direct views of Hyde Park and the city
- Multi aspects, two separate balconies, split system air conditioning, light and airy
- Newly renovated rooftop pool, spa, gym, outdoor terrace