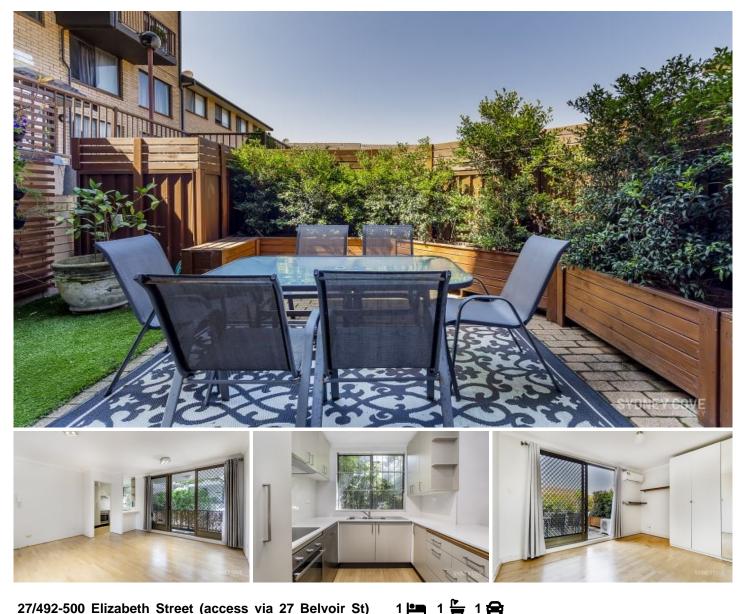

## **SYDNEY COVE** PROPERTY

27/492-500 Elizabeth Street (access via 27 Belvoir St) Surry Hills NSW

Located at the rear of the sought-after 'Tudor Gardens' building with direct access from 27 Belvoir St, this unique and generously proportioned courtyard one bedroom apartment offers versatile indoor/outdoor living coupled with all the conveniences of the quintessential Surry Hills lifestyle. The intelligent, free-flowing layout incorporates two entrances with the spacious lounge/dining area leading to a double bedroom (with built-ins) and through to the private courtyard - ideal for entertaining. The parking is in the form of a lock-up garage and is on a separate title for added flexibility. An address of unparalleled convenience with Central Station and Eddy Ave at your doorstep, or a short walk to Sydney Uni, UTS, the CBD, and Chinatown.

- Large combined living/dining area with large courtyard

- Timber floors throughout, spacious renovated kitchen

Price

View

: \$ 832,000

Building Size : 80 sqm

**Brenden Taliana** 02 9241 1288

Grant Ashby 02 9241 1288