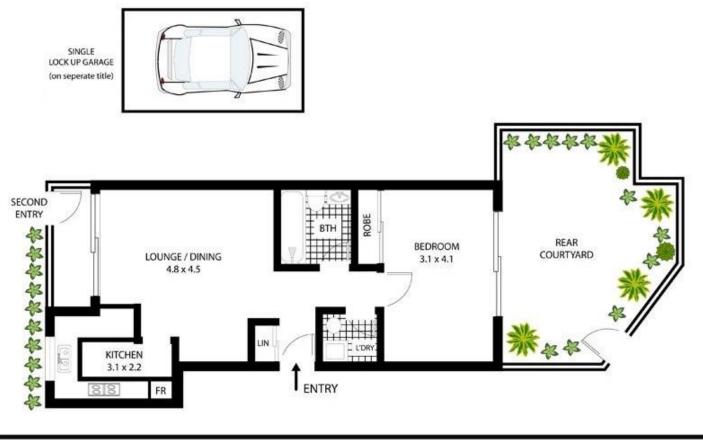

## **SYDNEY COVE** PROPERTY

27/492-500 Elizabeth Street (access via 27 Belvoir St) Surry Hills NSW

Located at the rear of the sought-after 'Tudor Gardens' building with direct access from 27 Belvoir St, this unique and generously proportioned courtyard one bedroom apartment offers versatile indoor/outdoor living coupled with all the conveniences of the quintessential Surry Hills lifestyle. The intelligent, free-flowing layout incorporates two entrances with the spacious lounge/dining area leading to a double bedroom (with built-ins) and through to the private courtyard - ideal for entertaining. The parking is in the form of a lock-up garage and is on a separate title for added flexibility. An address of unparalleled convenience with Central Station and Eddy Ave at your doorstep, or a short walk to Sydney Uni, UTS, the CBD, and Chinatown.

- Large combined living/dining area with large courtyard

- Timber floors throughout, spacious renovated kitchen

Price

View

: \$ 832,000

Building Size : 80 sqm

**Brenden Taliana** 02 9241 1288

Grant Ashby 02 9241 1288