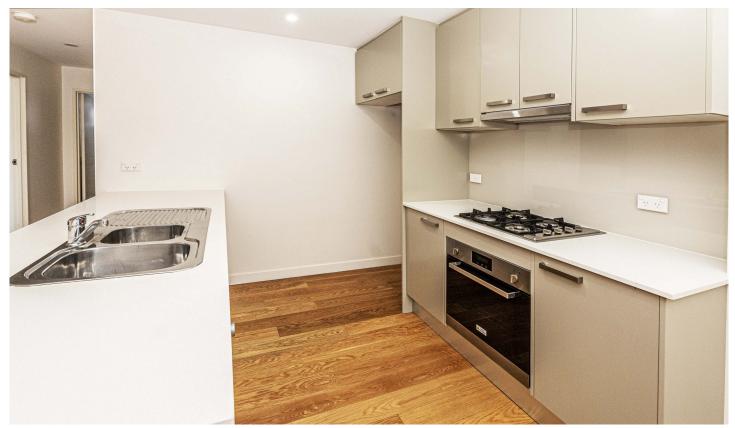

- One bedroom with BIR north facing unit
- Large balcony drenched with sunlight
- High quality kitchen with gas appliances
- Floorboards in living area & carpet in bedroom
- Lap pool, Secure car space, storage cage