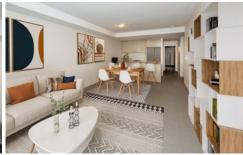

- Two bedrooms with built in wardrobes
- Two courtyards on both sides of the unit
- High-quality kitchen with gas appliances
- Tiles in living area & carpet in bedroom
- Lap pool, Secure car space, storage cage