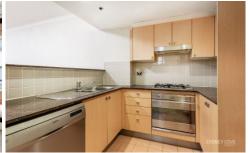

## Key Features:

- Spacious interiors to good sized balcony
- Separate double bedroom with built-ins
- Modern gas kitchen, plenty of bench/cupboard space & dishwasher
- Ducted air-conditioning, security access & internal laundry
- Comparatively small building of only 97 residential apartments