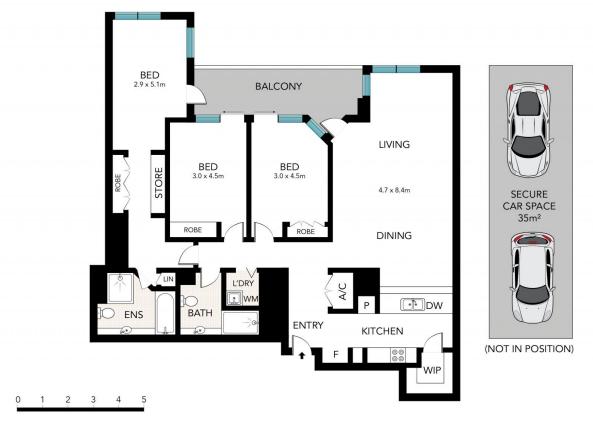

- An impressively proportioned layout with 131sqm living space
- Light filled open layout featuring floor-to-ceiling windows
- Wide entertainment terrace and access from living area
- Generous main bedroom with excellent wardrobe space

3 🔄 2 🔓 2 😭

**Price**: \$2,650,000 - \$2,750,000

**View**: https://www.sydneycoveproperty.com/sale/nsw/s ydney-city/sydney/residential/apartment/7970247

Monique Lavers 82593333

Scale in metres. Indicative only. Dimensions are approximate. All information contained here in is gathered from sources we believe to be reliable. However, we cannot guarantee its accuracy and interested persons should rely on their own enquiries.