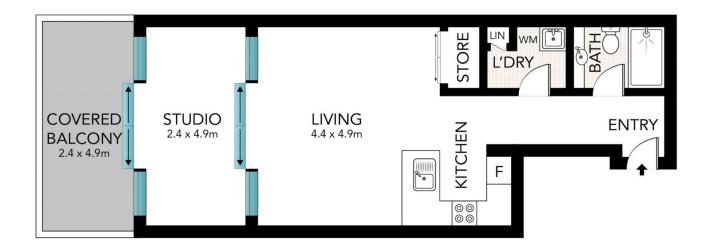

- Large 60sqm floorplan including a west facing balcony
- Spacious living & dinning room, separate bedroom area
- Freshly refurbished with new carpet, paint, lighting and blinds
- Two built in fold down beds designed to maximise living space
- Gas kitchen with ample storage, separate laundry room
- Pool, spa, sauna, steam room, gym, 24hr concierge, onsite building manager

Building Size: 60 sqm

View : https://ww

: https://www.sydneycoveproperty.com/le ase/nsw/sydney-city/sydney/residential/s

tudio/7968841

Gareth Bootland 02 8259 3333

Cherie Xue 02 9241 1288

0 1 2 3 4 5

Scale in metres. Indicative only. Dimensions are approximate. All information contained here in is gathered from sources we believe to be reliable. However, we cannot guarantee its accuracy and interested persons should rely on their own enquiries.