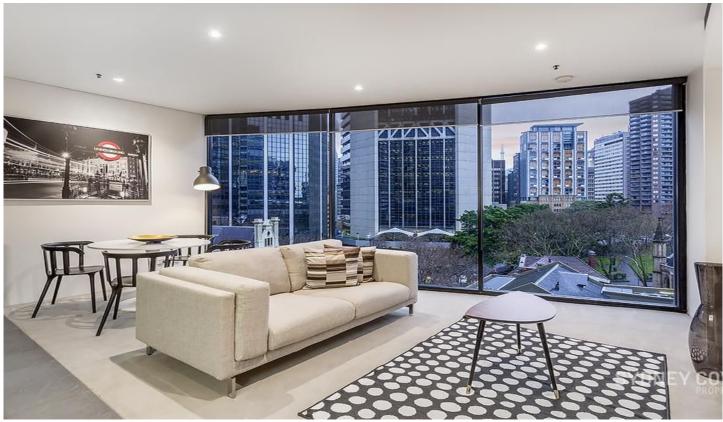

## 129 Harrington Street SYDNEY NSW

Located on the south side of the prestige 'Cove' this unique curved apartment offers a captivating view of the CBD from the floor to ceiling glass. Located in the Heart of the Rocks it is moments to Wynyard station, shops & restaurants.

## **Key Points:**

- \* Brand paint, carpet and blinds throughout
- \* Spacious open living area, curved aspect
- \* City views wih floor to ceiling windows
- \* Large galley kitchen, quality appliances
- \* Double bedroom with built in wardrobe
- \* Modern stone bathroom, walk in shower
- \* Ducted air-conditioning & internal laundry
- \* 24 hour concierge, lap pool, gym & more