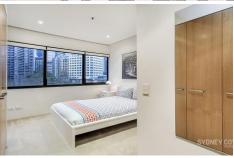

## **Key Points:**

- \* Brand paint, carpet and blinds throughout
- \* Spacious open living area, curved aspect
- \* City views wih floor to ceiling windows
- \* Large galley kitchen, quality appliances
- \* Double bedroom with built in wardrobe
- \* Modern stone bathroom, walk in shower
- \* Ducted air-conditioning & internal laundry
- \* 24 hour concierge, lap pool, gym & more