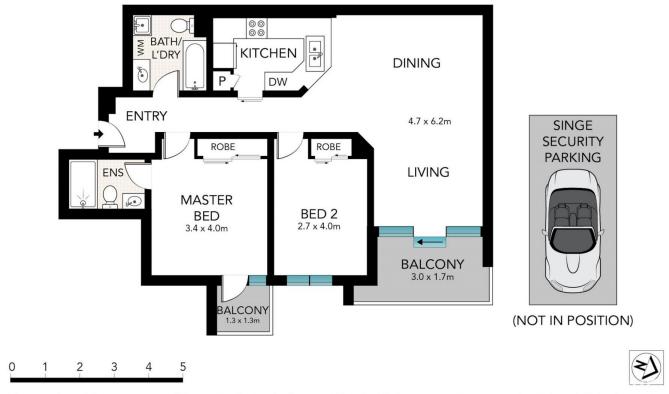

- Fantastic views of Hyde Park, St Mary's Cathedral & the harbour
- Spacious combined living and dining area that flows onto balcony
- Oversized kitchen with gas cooking, dishwasher and stone benchtops

2 🔄 2 🔓 1 🖨

**Price:** \$1,550,000

**View**: https://www.sydneycoveproperty.com/sale/nsw/s ydney-city/sydney/residential/apartment/7967086

Brenden Taliana 02 9241 1288

Bryn Fowler 02 8259 3333

Scale in metres. Indicative only. Dimensions are approximate. All information contained here in is gathered from sources we believe to be reliable. However, we cannot guarantee its accuracy and interested persons should rely on their own enquiries.