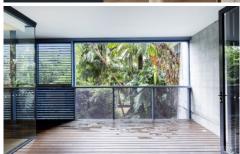

## Features include:

- Double bedroom with built in wardrobes
- Bathroom with walk-in shower & separate bath
- Large modern open plan living and dining area
- Kitchen with stone benches & stainless appliances
- Private timber decked balcony with gas outlet
- Internal laundry, ducted A/C & intercom entry
- Beautiful building facilities including pool & gym
- Security building close to shops, cafes & transport