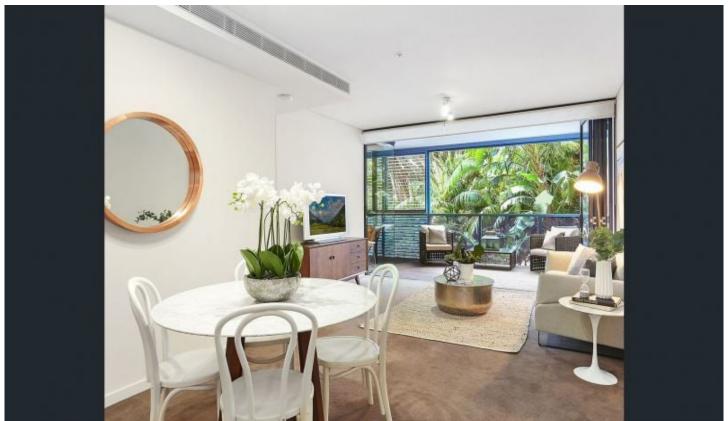

## 1 Sterling Circuit Camperdown NSW

Don't miss the opportunity to inspect this beautifully presented apartment located in the popular 'Trio South' complex. Complete with a large kitchen, open plan living room opening up to a large timber balcony this apartment is ideal for those looking to entertain.

## Features include:

- Double bedroom with built in wardrobes
- Bathroom with walk-in shower & separate bath
- Large modern open plan living and dining area
- Kitchen with stone benches & stainless appliances
- Private timber decked balcony with gas outlet
- Internal laundry, ducted A/C & intercom entry
- Beautiful building facilities including pool & gym
- Security building close to shops, cafes & transport