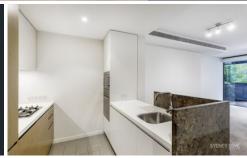

## Features include:

- Double bedroom with built in wardrobes
- Bathroom with walk-in shower & separate bath
- Large modern open plan living and dining area
- Kitchen with stone benches & stainless appliances
- Private timber decked balcony with gas outlet
- Internal laundry, ducted A/C & intercom entry
- Beautiful building facilities including pool & gym
- Security building close to shops, cafes & transport