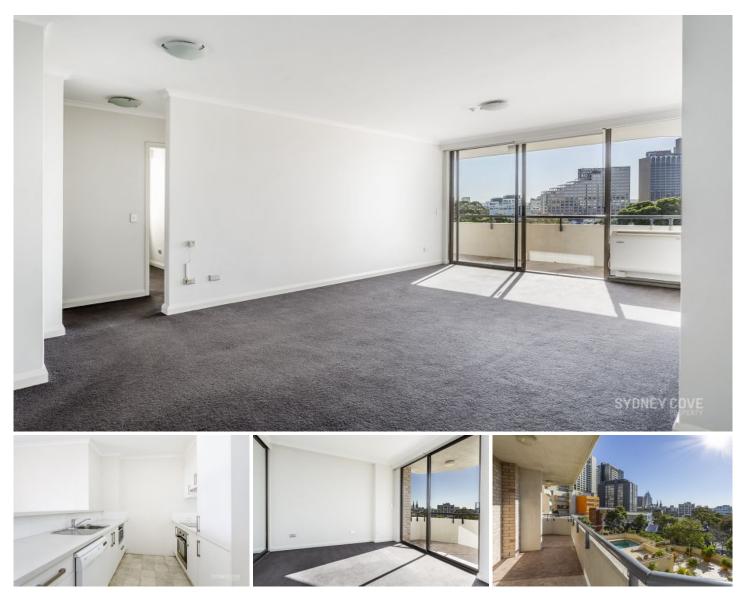

## 18-32 Oxford St Darlinghurst NSW

Within walking distance to the Domain, Hyde Park, CBD and Darlinghurst restaurants and nightlife, this modern apartment on a high floor is located in the trendy hub of the Inner City. With North facing views over Darlinghurst and the CBD it's a great opportunity to reside in one of Sydney's most trendy locations.

## Key Points:

- \* Large living area leading to balcony
- \* Spacious bedrooms with built in robe
- \* North facing, balcony, very good size
- \* Sleek kitchen ample bench space
- \* White tiled bathroom, separate bath
- \* Security building, A/C, laundry, lift
- \* Secure car space and outdoor pool