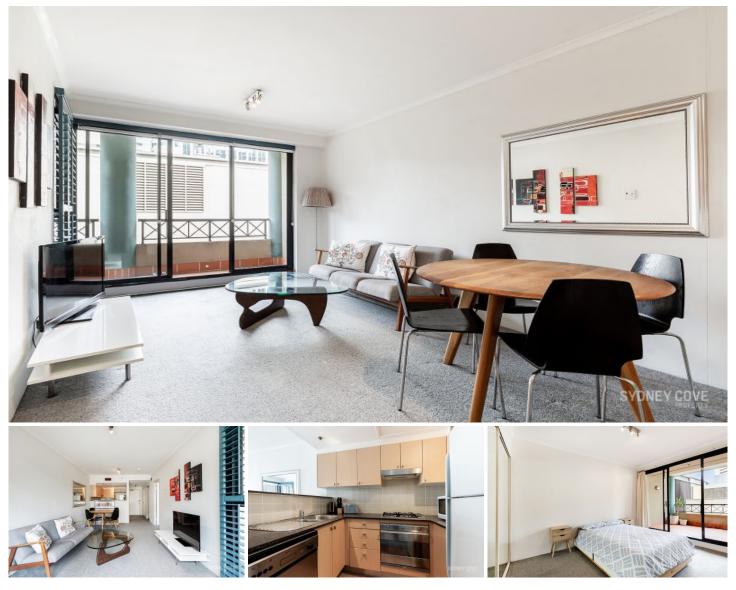

## 1 Hosking Place SYDNEY NSW

Centrally located in the "Aston" apartment building this one bedroom has all the necessary details. A very short walk to Martin place which boasts bars, restaurants, cafe's and train station.

Key points:

- \* Large open & spacious floor plan
- \* Stone kitchen with gas appliances
- \* Double bedroom with built in robes
- \* Entertainers balcony off loungeroom
- \* Tiled bathroom, Internal Laundry, AC
- \* Onsite building manager, Lift access, Intercom