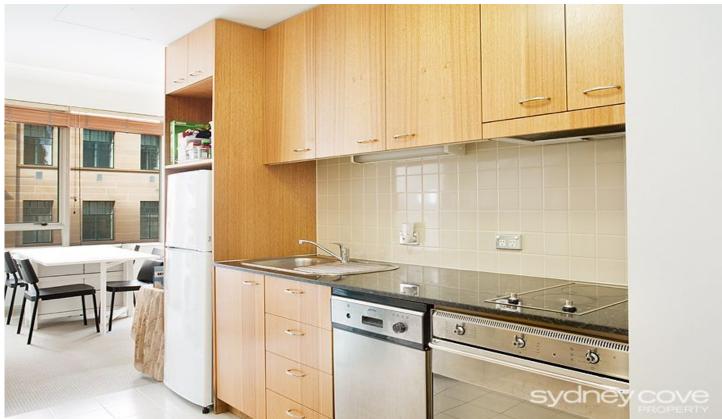

## **Key Points:**

- \* Bright and spacious living room
- \* Galley kitchen with quality appliances
- \* Double bedroom, built in wardrobes
- \* Onsite building manager, intercom
- \* Moments away from public transport