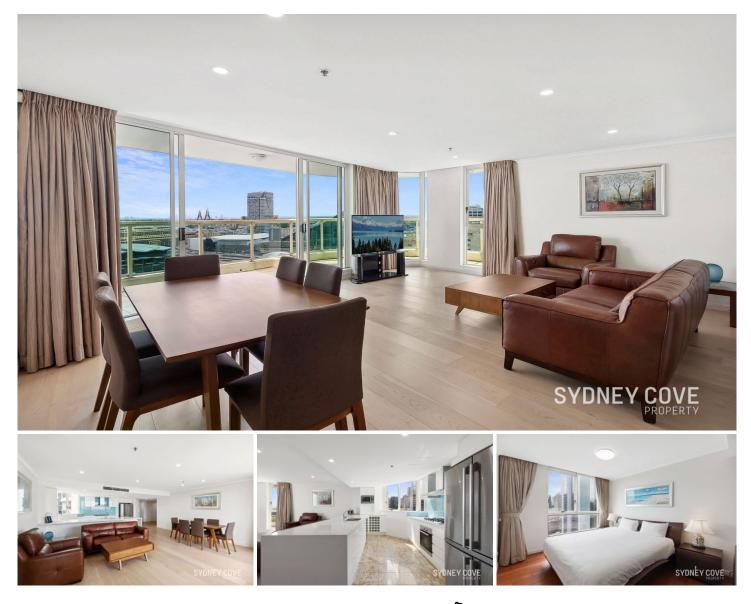

## SYDNEY COVE PROPERTY

348-352 Sussex Street SYDNEY NSW

Experience the epitome of luxury living at our breathtaking apartment located right on the picturesque Darling Harbour. This fully furnished three-bedroom oasis not only offers unparalleled comfort and style but also provides the convenience of not one, but two parking spaces - a rare gem in the heart of the city.

## Key Points:

? Generously sized living spaces boasting elegant furnishings and breathtaking views

? Modern kitchen equipped with top-of-the-line appliances and ample storage space

? Beautifully appointed bedrooms, each designed for maximum comfort and tranquillity

? Indulge in meticulously designed bathrooms featuring premium fixtures and finishes

? Two valuable parking spaces, air-conditioning, internal

3 🎮 3 🛱 2 🛱

Price

View

- : \$1800 per week
- Building Size : 142 sqm
  - : https://www.sydneycoveproperty.com/le ase/nsw/sydney-city/sydney/residential/ apartment/7959559