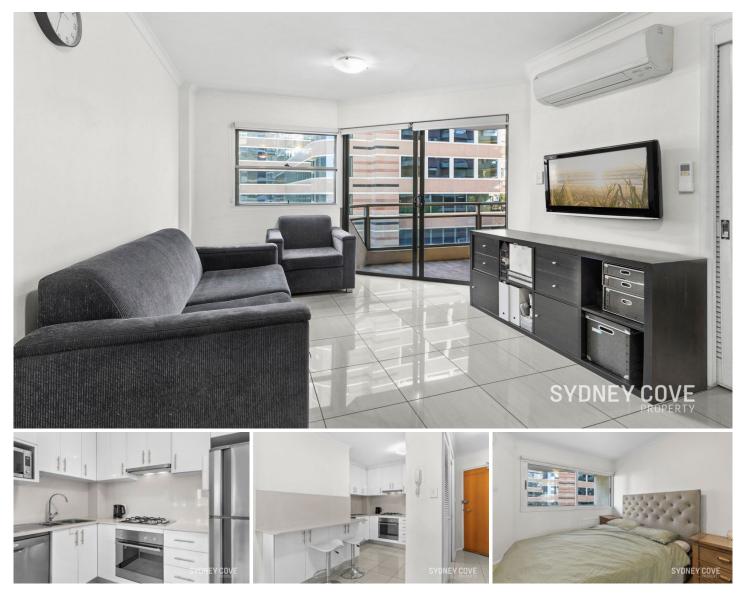

## 27 King Street Sydney NSW

Experience the vibrancy of a mid-city lifestyle within footsteps of world class dining and retail precincts. 47 sqm one bedroom apartment set within the Kingsleigh a well-established boutique security complex ideally positioned on the cusp of Darling Harbour and Barangaroo.

## Key Points

- Split A/C to living, double glazed windows
- Stone kitchen bench tops, breakfast bench
- Bespoke joinery, floating floors throughout
- Gas cooktop, full size dishwasher and oven
- Moments to Barangaroo & Darling Harbour
- Walk to world class dining & retail precincts
- Rooftop pool, Darling Harbour water view