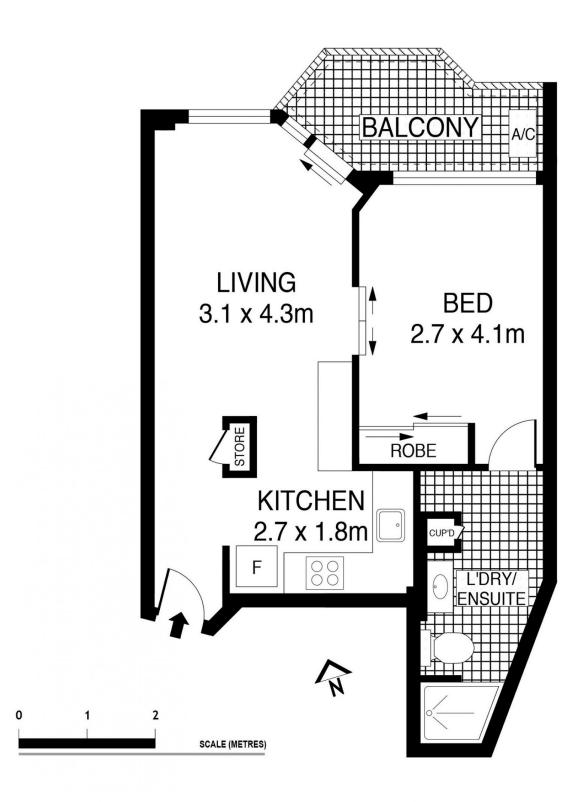

## 27 King Street Sydney NSW

Experience the vibrancy of a mid-city lifestyle within footsteps of world class dining and retail precincts. 47 sqm one bedroom apartment set within the Kingsleigh a well-established boutique security complex ideally positioned on the cusp of Darling Harbour and Barangaroo.

## Key Points

- Split A/C to living, double glazed windows
- Stone kitchen bench tops, breakfast bench
- Bespoke joinery, floating floors throughout
- Gas cooktop, full size dishwasher and oven
- Moments to Barangaroo & Darling Harbour
- Walk to world class dining & retail precincts
- Rooftop pool, Darling Harbour water view