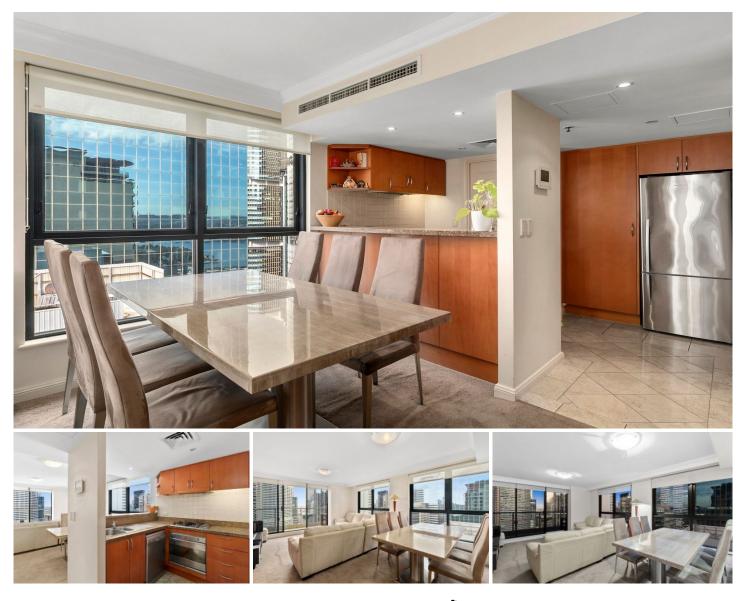

## 2211/183 Kent Street Sydney NSW

Poised for spectacular panoramas from a high level of the prestigious Stamford on Kent, this deluxe two-bedroom apartment offers an easy care lifestyle that's just a lift ride away from resort amenities, cafes and restaurants, and just a stroll from the heart of the city. The flowing layout displays a fresh modern style and provides a low maintenance environment that's great for entertaining with endless blue skies and breathtaking views that stretch over the City. This well-appointed home is light filled throughout and ready to move in and enjoy with nothing more to do or spend.

- An impressively proportioned layout with 97sqm living space

- Light filled open layout featuring floor-to-ceiling windows
- Wide entertainment terrace access from all major rooms
- Generous master with walk-in wardrobe and full bath