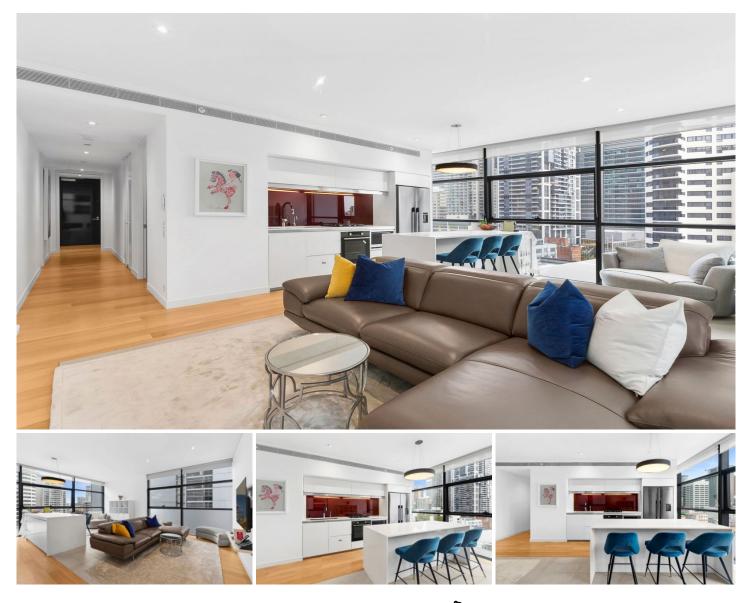

## 1912/101 Bathurst Street Sydney NSW

This fantastic renovated two bedroom apartment located on level 19 in the sought after 'Lumiere Residences' building is sure to impress. This apartment is an exceptional find for owner occupiers or savvy investors. A prime location just a short stroll away from Hyde Park, the QVB, and Town Hall Station, this premier property boasts unparalleled convenience to transport, fine dining, and shopping at Pitt Street Mall. Key features include:

- Open plan living & dining area for modern day living
- Floor to ceiling windows with plenty of natural light
- Both bedrooms include sizable built-in wardrobes
- Kitchen with gas cooktop and stone benchtops
- Study room, internal laundry & ducted air conditioning
- Parking space on title and large 5sqm storage cage

- Facilities such as pool, gym, sauna, spa, theatrettes, 24hr concierge