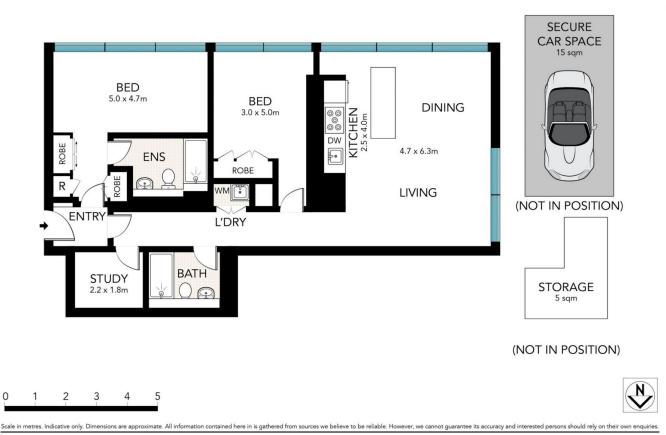

- Open plan living & dining area for modern day living
- Floor to ceiling windows with plenty of natural light
- Both bedrooms include sizable built-in wardrobes
- Kitchen with gas cooktop and stone benchtops
- Study room, internal laundry & ducted air conditioning
- Parking space on title and large 5sqm storage cage