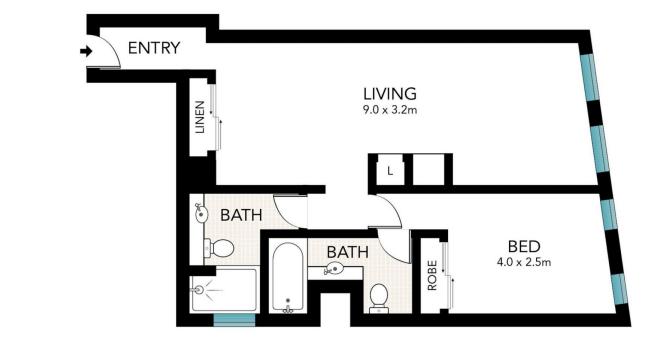

## 1 🕒 2 🖳

**Price**: \$700,000

**View**: https://www.sydneycoveproperty.com/sale/nsw/s ydney-city/sydney/residential/apartment/7945702

Brenden Taliana 02 9241 1288

Bryn Fowler 02 8259 3333

0 1 2 3 4 5

Scale in metres. Indicative only. Dimensions are approximate. All information contained here in is gathered from sources we believe to be reliable. However, we cannot guarantee its accuracy and interested persons should rely on their own enquiries.