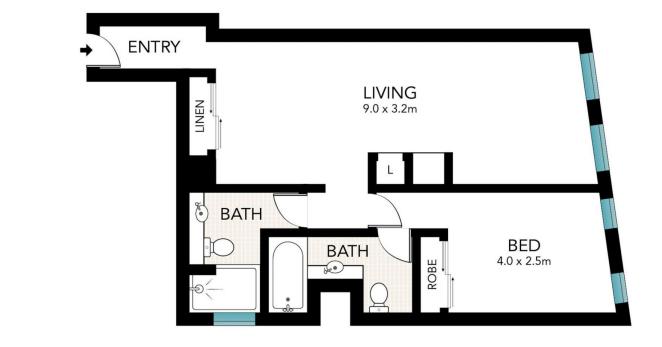

- Estimated net returns of around \$70k p/a (9% return approx.) fully managed with short term leasing
- Great flexibility to short term let or lease through Mantra
- Take advantage of rapidly improving accommodation market
- Well appointed, contemporary interiors with two bathrooms

## 1 📭 2 🖺

**Price**: \$ 700,000

**View**: https://www.sydneycoveproperty.com/sale/nsw/s ydney-city/sydney/residential/apartment/7945477

Brenden Taliana 02 9241 1288

Bryn Fowler 02 8259 3333

0 1 2 3 4 5

Scale in metres. Indicative only. Dimensions are approximate. All information contained here in is gathered from sources we believe to be reliable. However, we cannot guarantee its accuracy and interested persons should rely on their own enquiries.