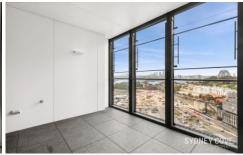

## Key Features:

- ? Panoramic vistas of Sydney Harbour & city skyline
- ? Flow seamlessly through the open-plan living area
- ? Versatile winter garden perfect for entertaining
- ? Kitchen complete with marble bench & Miele appliances
- ? Luxurious bathroom with marble and Corian designs
- ? Large study, internal laundry, ducted air conditioning