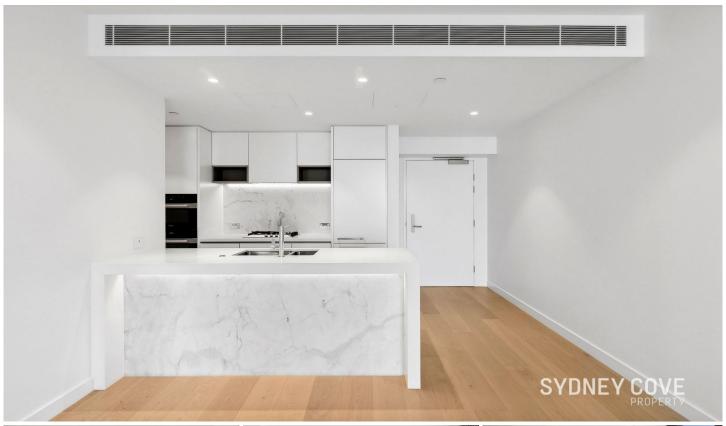

## 88 Barangaroo Ave Barangaroo NSW

One Sydney Harbour resonates with a serene fusion of luxury and tranquillity amidst the electric Barangaroo precinct. Designed by world famous architect Renzo Piano and developed by Lend Lease, One Sydney Harbour presents an exemplary oeuvre of modern architecture, promising a residence of distinction and charm with its striking, harmonized facade. This one bedroom apartment with study is exceptionally appointed with timber flooring and breathtaking finishes throughout.

## Key Features:

- ? Panoramic vistas of Sydney Harbour & city skyline
- ? Flow seamlessly through the open-plan living area
- ? Versatile winter garden perfect for entertaining
- ? Kitchen complete with marble bench & Miele appliances
- ? Luxurious bathroom with marble and Corian designs
- ? Large study, internal laundry, ducted air conditioning