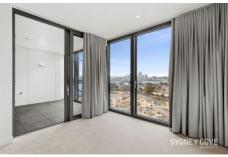

## Key Features:

- ? Panoramic vistas of Sydney Harbour & city skyline
- ? Flow seamlessly through the open-plan living area
- ? Versatile winter garden perfect for entertaining
- ? Kitchen complete with marble bench & Miele appliances
- ? Luxurious bathroom with marble and Corian designs
- ? Large study, internal laundry, ducted air conditioning