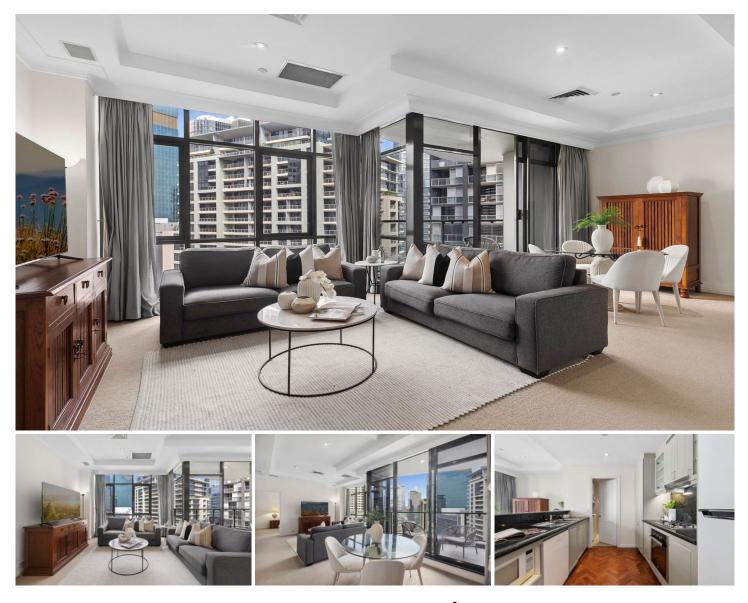

## 1507/168 Kent Street Sydney NSW

Now on offer is this stunning 66sqm one bedroom which features striking views of the city skyline and a practical floor plan. Observatory Tower offers resort style facilities including a gym and pool and is only a short walk to Barangaroo, Circular Quay and King Street Wharf.

- Large bedroom with built in wardrobe, Juliet balcony
- Galley kitchen with granite benchtop & gas cooktop
- Light-filled interiors & incredible water views

- Luxurious marble bathroom & bathtub, internal laundry, A/C

- 24-hour concierge, pool, spa, sauna, gym & library facilities

- The best shopping, dining & entertainment at your doorstep

- Close to Wynyard Station, business district and Darling Harbour