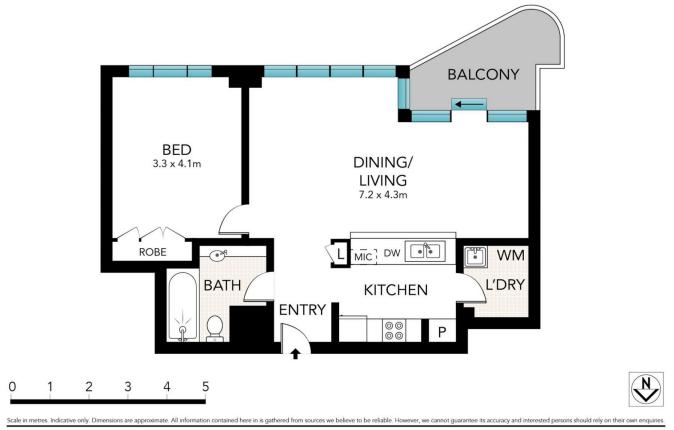

## 1507/168 Kent Street Sydney NSW

Now on offer is this stunning 66sqm one bedroom which features striking views of the city skyline and a practical floor plan. Observatory Tower offers resort style facilities including a gym and pool and is only a short walk to Barangaroo, Circular Quay and King Street Wharf.

- Large bedroom with built in wardrobe, Juliet balcony
- Galley kitchen with granite benchtop & gas cooktop
- Light-filled interiors & incredible water views

- Luxurious marble bathroom & bathtub, internal laundry, A/C