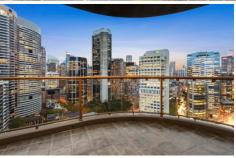

## Key points:

- \* New paint, Carpet & Blinds throughout
- \* Spacious, open plan living area
- \* Large balcony with amazing views
- \* Gourmet kitchen quality appliances
- \* Generous bedrooms with built-ins
- \* Luxury bathroom with bath tub
- \* Internal laundry and ducted A/C
- \* Secure Parking space & storage area