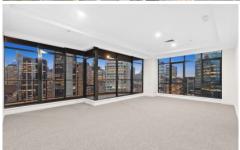

## Key points:

- \* New paint, Carpet & Blinds throughout
- \* Spacious, open plan living area
- \* Large balcony with amazing views
- \* Gourmet kitchen quality appliances
- \* Generous bedrooms with built-ins
- \* Luxury bathroom with bath tub
- \* Internal laundry and ducted A/C
- \* Secure Parking space & storage area