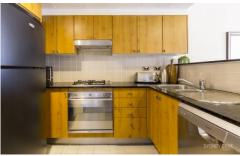

## Key points:

- \* Large open & spacious floor plan
- \* Stone kitchen and gas appliances
- \* Entertainers balcony off loungeroom
- \* Double bedroom with built in robes
- \* Tiled bathroom, Internal Laundry, AC
- \* Onsite building manager, Lift access, Intercom