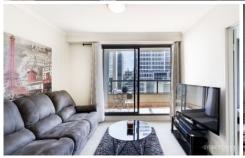

## 1 Hosking PI Sydney NSW

Centrally located in the "Aston" apartment building, this one bedroom apartment has a wonderful furniture package making it a great comfortable home. Located only a short walk to Martin place you will have bars, restaurants, cafe's and transport at your doorstep.

## Key points:

- \* Large open & spacious floor plan
- \* Stone kitchen and gas appliances
- \* Entertainers balcony off loungeroom
- \* Double bedroom with built in robes
- \* Tiled bathroom, Internal Laundry, AC
- \* Onsite building manager, Lift access, Intercom