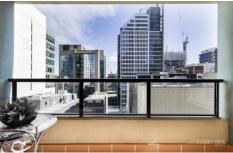

## Key points:

- \* Large open & spacious floor plan
- \* Stone kitchen and gas appliances
- \* Entertainers balcony off loungeroom
- \* Double bedroom with built in robes
- \* Tiled bathroom, Internal Laundry, AC
- \* Onsite building manager, Lift access, Intercom