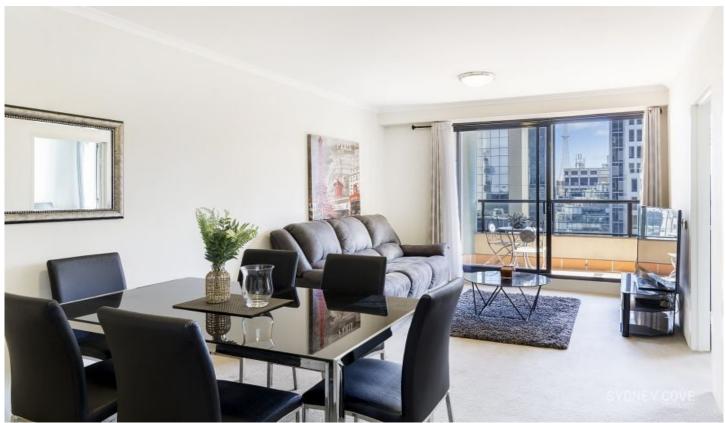

## 1 Hosking PI Sydney NSW

Centrally located in the "Aston" apartment building, this one bedroom apartment has a wonderful furniture package making it a great comfortable home. Located only a short walk to Martin place you will have bars, restaurants, cafe's and transport at your doorstep.

## Key points:

- \* Large open & spacious floor plan
- \* Stone kitchen and gas appliances
- \* Entertainers balcony off loungeroom
- \* Double bedroom with built in robes
- \* Tiled bathroom, Internal Laundry, AC
- \* Onsite building manager, Lift access, Intercom