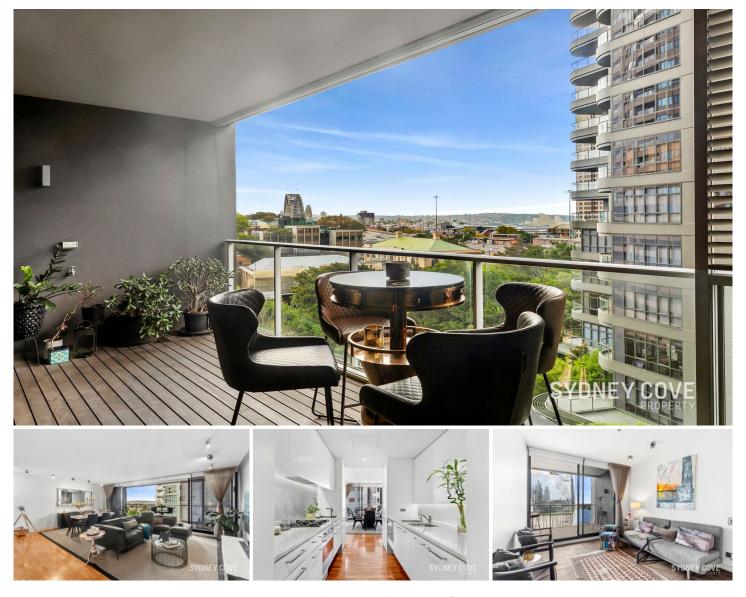

## 161 Kent St Sydney NSW

Experience quality city living at its best in this beautiful oversized flowthrough two-bedroom apartment + study area situated in the prestigious, highly sought after 'Stamford Marque' building, set in the northern end of the CBD. Located only minutes' walk away from the new bustling Barangaroo precinct, Walsh bay and plenty of local cafes and restaurants.

- Seamless flowthrough design creates a spacious and airy feel, with North East & North West aspects

- Timber floors flow throughout the living areas, adding a touch of elegance & warmth to your new abode

- Two oversized bedrooms, with immediate access to West facing balcony and views over Barangaroo

- No need to lift a finger as this apartment is furnished to the highest of standards for your comfort

- Entertainers balcony connected VIA sliding doors, offering