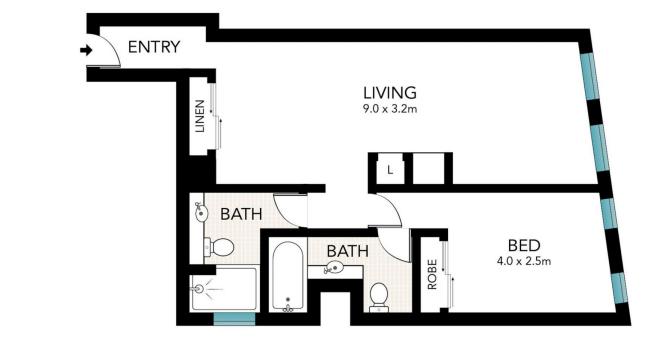

1 📭 2 🖺

Price : \$ 700,000 Building Size : 58 sqm

**le/nsw/sydney-city/sydney/residential/ap** 

artment/7933790

**Bryn Fowler** 02 8259 3333

0 1 2 3 4 5

Scale in metres. Indicative only. Dimensions are approximate. All information contained here in is gathered from sources we believe to be reliable. However, we cannot guarantee its accuracy and interested persons should rely on their own enquiries.