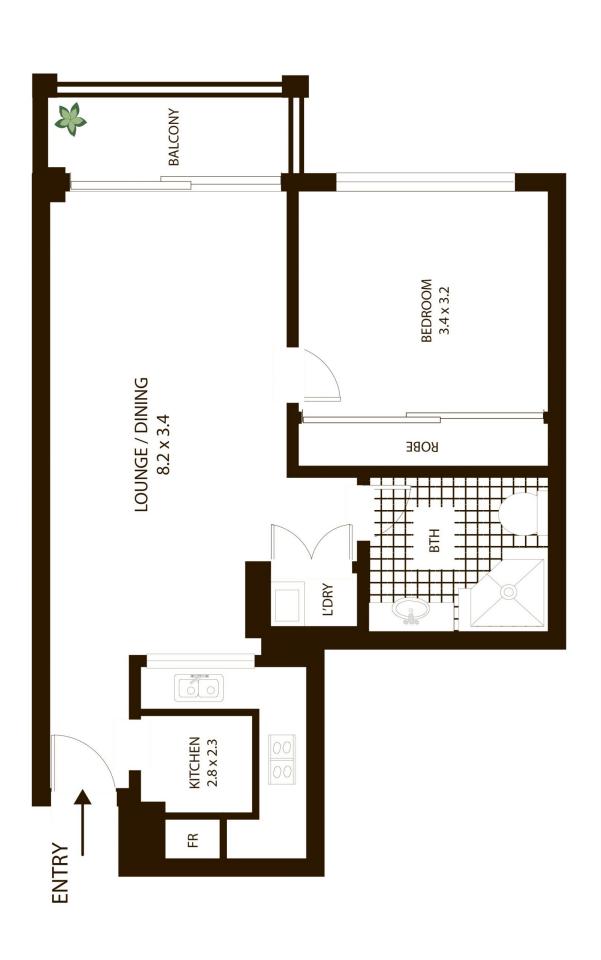

## 806/1 Hosking PI Sydney

All measurements are approximate only. Plan is provided as an indication of layout

SCALE