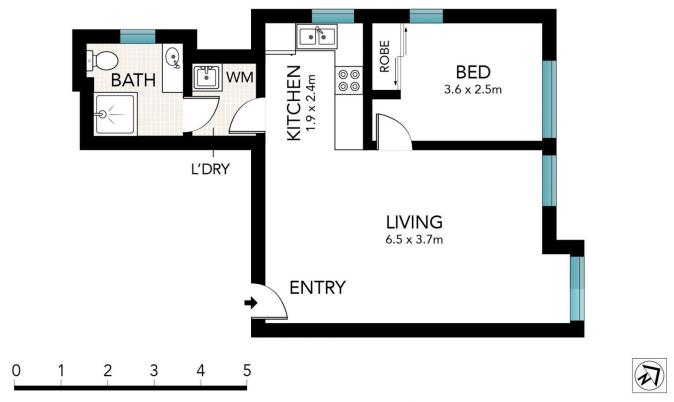

Scale in metres. Indicative only. Dimensions are approximate. All information contained here in is gathered from sources we believe to be reliable. However, we cannot guarantee its accuracy and interested persons should rely on their own enquiries.

2001/433 Kent Street, Sydney