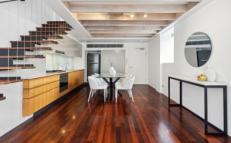

## 811/2 York Street Sydney NSW

This beautifully presented apartment is set over two levels in the impressive 'Portico' building. With dramatic high ceilings and an abundance of light, this apartment offers a combination of historical and modern touches whilst being located in a prime CBD position with shops, cafes, transport, The Rocks and Circular Quay all within a close proximity.

## Key Points:

- Spacious, south west facing apartment with views
- Double vaulted ceilings and floor to ceiling glass
- Sleek kitchen with stainless steel alliances
- Chic limestone bathroom, internal laundry
- Ducted Air-conditioning, jarrah polished floorboards
- Polished floor, intercom entry & secure access
- 24 hour concierge, lift access, security access