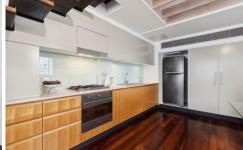

## 811/2 York Street Sydney NSW

This beautifully presented apartment is set over two levels in the impressive 'Portico' building. With dramatic high ceilings and an abundance of light, this apartment offers a combination of historical and modern touches whilst being located in a prime CBD position with shops, cafes, transport, The Rocks and Circular Quay all within a close proximity.

## Key Points:

- Spacious, south west facing apartment with views
- Double vaulted ceilings and floor to ceiling glass
- Sleek kitchen with stainless steel alliances
- Chic limestone bathroom, internal laundry
- Ducted Air-conditioning, jarrah polished floorboards
- Polished floor, intercom entry & secure access
- 24 hour concierge, lift access, security access