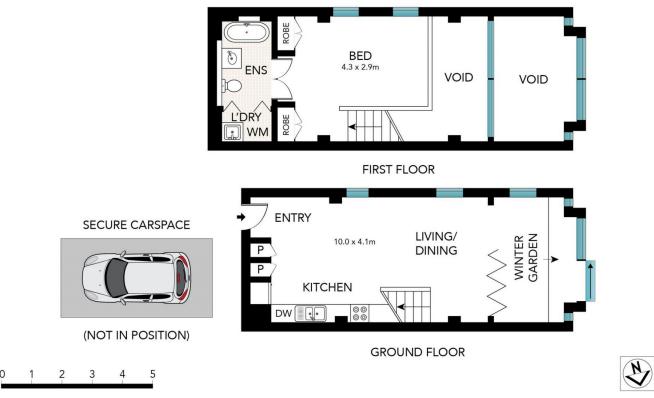

## 811/2 York Street Sydney NSW

This beautifully presented apartment is set over two levels in the impressive 'Portico' building. With dramatic high ceilings and an abundance of light, this apartment offers a combination of historical and modern touches whilst being located in a prime CBD position with shops, cafes, transport, The Rocks and Circular Quay all within a close proximity.

## Key Points:

- Spacious, south west facing apartment with views
- Double vaulted ceilings and floor to ceiling glass
- Sleek kitchen with stainless steel alliances
- Chic limestone bathroom, internal laundry
- Ducted Air-conditioning, jarrah polished floorboards
- Polished floor, intercom entry & secure access
- 24 hour concierge, lift access, security access

## 1 🚐 1 🚔 1 😭

Building Size: 72 sqm

View : https://www.sydneycoveproperty.com/sa

le/nsw/sydney-city/sydney/residential/ap

artment/7930940

Monique Lavers 82593333

Bryn Fowler 02 8259 3333

Scale in metres, Indicative only, Dimensions are approximate. All information contained here in is gathered from sources we believe to be reliable. However, we cannot guarantee its accuracy and interested persons should rely on their own enquiries.