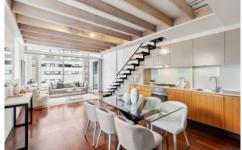

## 811/2 York Street Sydney NSW

This beautifully presented apartment is set over two levels in the impressive 'Portico' building. With dramatic high ceilings and an abundance of light, this apartment offers a combination of historical and modern touches whilst being located in a prime CBD position with shops, cafes, transport, The Rocks and Circular Quay all within a close proximity.

## Key Points:

- Spacious, south west facing apartment with views
- Double vaulted ceilings and floor to ceiling glass
- Sleek kitchen with stainless steel alliances
- Chic limestone bathroom, internal laundry
- Ducted Air-conditioning, jarrah polished floorboards
- Polished floor, intercom entry & secure access
- 24 hour concierge, lift access, security access