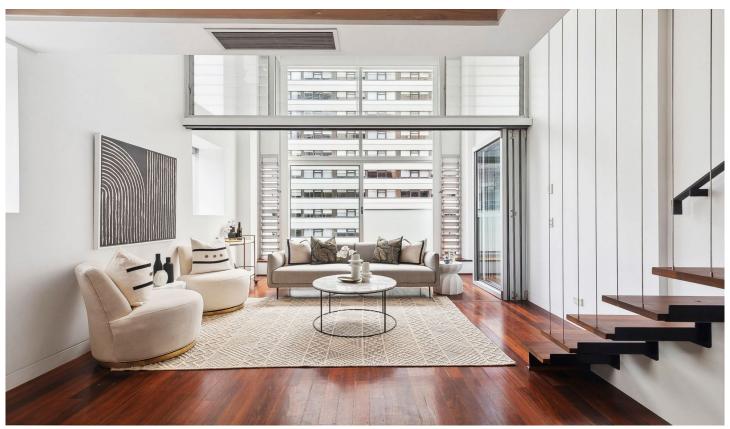

## 811/2 York Street Sydney NSW

This beautifully presented apartment is set over two levels in the impressive 'Portico' building. With dramatic high ceilings and an abundance of light, this apartment offers a combination of historical and modern touches whilst being located in a prime CBD position with shops, cafes, transport, The Rocks and Circular Quay all within a close proximity.

## Key Points:

- Spacious, south west facing apartment with views
- Double vaulted ceilings and floor to ceiling glass
- Sleek kitchen with stainless steel alliances
- Chic limestone bathroom, internal laundry
- Ducted Air-conditioning, jarrah polished floorboards
- Polished floor, intercom entry & secure access
- 24 hour concierge, lift access, security access