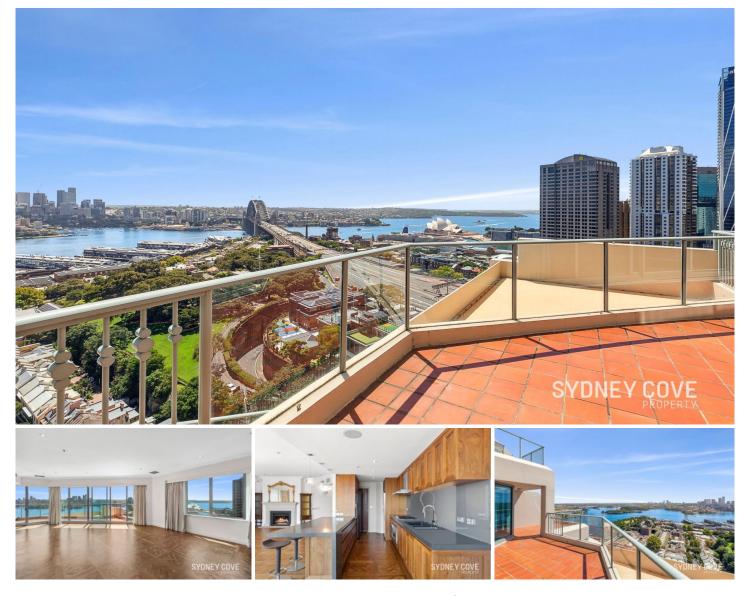

## 127 Kent St Sydney NSW

Fantastic opportunity to reside in a magnificent residence in the classical Highgate apartments. This stunning North facing apartment enjoyed magnificent views of the Harbour including the iconic Harbour Bridge & Opera house and is located in the prestigious Kent Street Village, moment to the Barangaroo precinct, you'll be spoiled for choice with an incredible selection of fantastic shopping, exquisite eateries, and vibrant nightlife right at your doorstep. Connectivity is a breeze, with easy access to trains, ferries, and light rail, ensuring you can navigate the city effortlessly.

## Key Points

- Fantastic corner layout, views from every room
- Large open plan living room, bathed in sun light
- Quality stone kitchen with Gaggenau appliances
- Three large bedrooms with build in wardrobes