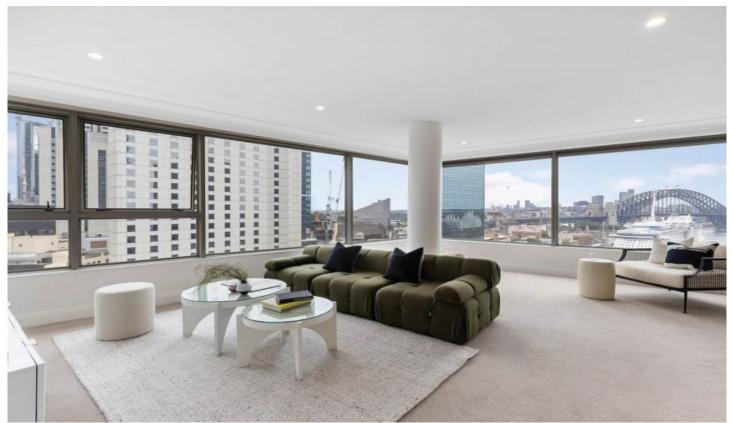

## 38 Bridge St Sydney NSW

Soar above Sydney in this stunning 3-bedroom penthouse, where luxury meets unparalleled panoramas. Imagine waking up to the glistening harbour every morning, its iconic landmarks framed by expansive north-facing windows. Unwind in the light-filled lounge and dining area, perfect for entertaining in style. Prepare culinary delights in the kitchen boasting quality appliances, then step onto the balcony and lose yourself in the breathtaking views. Each of the three bedrooms offers serene retreat, complete with built-in wardrobes for effortless organisation.

- Steps from Circular Quay, Bridge Street, Martin Place, and The Rocks.
- North-facing aspect showcasing the dazzling Sydney Harbour.
- Generous living and dining areas perfect for entertaining.
- Top-of-the-line appliances for culinary creations.