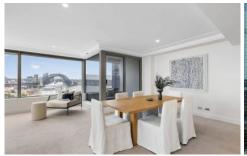

## 38 Bridge St Sydney NSW

Soar above Sydney in this stunning 3-bedroom penthouse, where luxury meets unparalleled panoramas. Imagine waking up to the glistening harbour every morning, its iconic landmarks framed by expansive north-facing windows. Unwind in the light-filled lounge and dining area, perfect for entertaining in style. Prepare culinary delights in the kitchen boasting quality appliances, then step onto the balcony and lose yourself in the breathtaking views. Each of the three bedrooms offers serene retreat, complete with built-in wardrobes for effortless organisation.

- Steps from Circular Quay, Bridge Street, Martin Place, and The Rocks.
- North-facing aspect showcasing the dazzling Sydney Harbour.
- Generous living and dining areas perfect for entertaining.
- Top-of-the-line appliances for culinary creations.