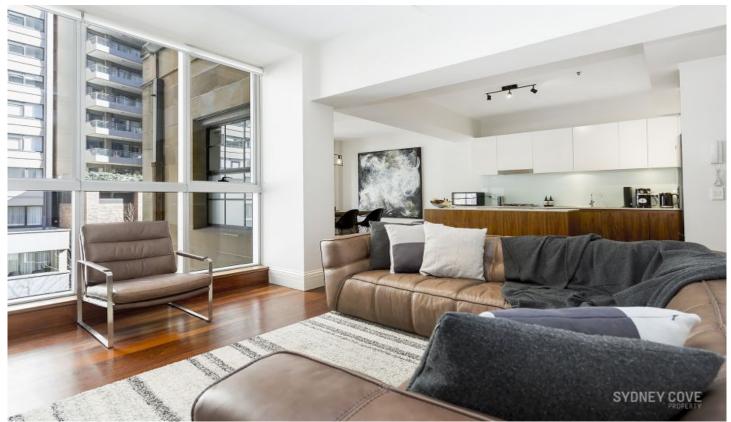

## 2 York Street Sydney NSW

On offer is a beautifully presented two-bedroom apartment with an incredibly well-designed single level floorplan, situated in the desired northern end of the CBD. The 'Portico' building seamlessly incorporates history and modern luxury having been designed by award winning architects Tonkin Zulaikha Greer. Only minutes' walk away from Wynyard station, Bridge Street light rail and Circular Quay.

- West facing apartment with fabulous city skyline views
- Large living area including stunning jarrah polished floors
- Two spacious bedrooms both including built in wardrobes
- Well sized open plan kitchen featuring Smeg appliances
- 24-hour concierge, security access, car stacker space
- Features such as internal laundry and air conditioning
- Located close to the Barangaroo precinct and The Rocks