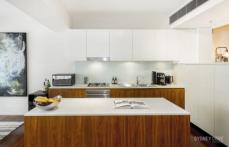

- West facing apartment with fabulous city skyline views
- Large living area including stunning jarrah polished floors
- Two spacious bedrooms both including built in wardrobes
- Well sized open plan kitchen featuring Smeg appliances
- 24-hour concierge, security access, car stacker space
- Features such as internal laundry and air conditioning
- Located close to the Barangaroo precinct and The Rocks