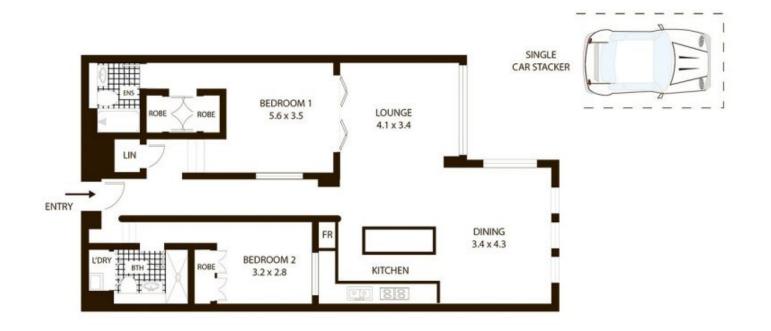

## 2 York St Sydney

All measurements are approximate only. Plan is provided as an indication of layout

- West facing apartment with fabulous city skyline views
- Large living area including stunning jarrah polished floors
- Two spacious bedrooms both including built in wardrobes
- Well sized open plan kitchen featuring Smeg appliances
- 24-hour concierge, security access, car stacker space
- Features such as internal laundry and air conditioning
- Located close to the Barangaroo precinct and The Rocks