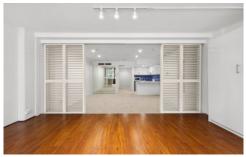

## 803A/148 Elizabeth St Sydney NSW

This beautifully presented, recently refreshed apartment features a massive floorplan with an abundance of internal space and a well sized balcony. Situated in an unbeatable location, you are moments away from Hyde Park, World Square shopping centre, and only a short stroll to Museum Station. The perfect entry level apartment for owner occupiers and a fantastic option for astute investors.

- Large 60sqm floorplan including a west facing balcony
- Spacious living & dinning room, separate bedroom area
- Freshly refurbished with new carpet, paint, lighting and blinds
- Two built in fold down beds designed to maximise living space
- Gas kitchen with ample storage, separate laundry room
- Pool, spa, sauna, steam room, gym, 24hr concierge, onsite building manager