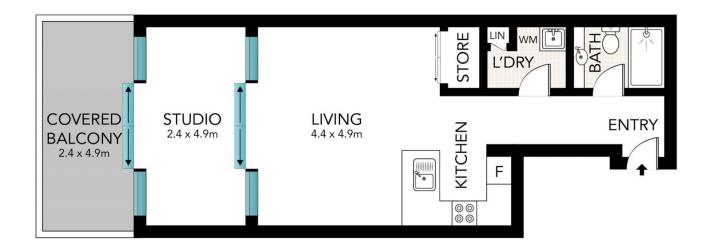

- Large 60sqm floorplan including a west facing balcony
- Spacious living & dinning room, separate bedroom area
- Freshly refurbished with new carpet, paint, lighting and blinds
- Two built in fold down beds designed to maximise living space
- Gas kitchen with ample storage, separate laundry room
- Pool, spa, sauna, steam room, gym, 24hr concierge, onsite building manager

0 1 2 3 4 5

Scale in metres. Indicative only. Dimensions are approximate. All information contained here in is gathered from sources we believe to be reliable. However, we cannot guarantee its accuracy and interested persons should rely on their own enquiries.

803A/148 Elizabeth Street, Sydney