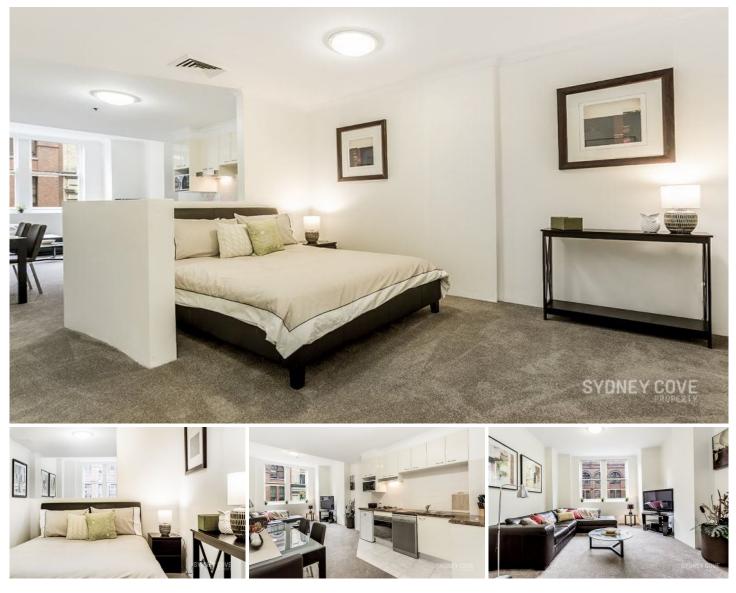

## 365 Kent Street Sydney NSW

Located in the Windsor on Kent building, this stunning apartment is renovated throughout, with stylish furniture it is centrally located only a short walking distance to King St Wharf, Darling Harbor, Pitt Street Mall and a massive number of Bars & Restaurants.

Key Points:

- \* Near new furniture throughout
- \* Galley styled kitchen, Stone finishes
- \* Fresh Carpet and paint throughout
- \* Secure building, Lift access, intercom

View : https://www.sydneycoveproperty.com/lease/nsw/ sydney-city/sydney/residential/apartment/792206