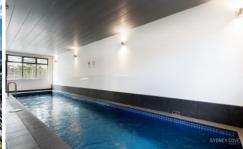

## **Key Points**

- Generously sized studio apartment with BIR
- Self-contained with kitchen and bathroom
- Lap pool, Secure car space, storage cage
- Walking distance to UNSW & local shops
- Public transport at your doorstep