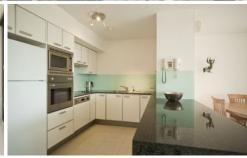

- Furnished to a high standard allowing maximum comfort
- North East facing oversized balcony to allow a light filled apartment
- Views over The Domain, St Mary's Cathedral and Harbour
- Updated kitchen, stainless steel appliances & loads of