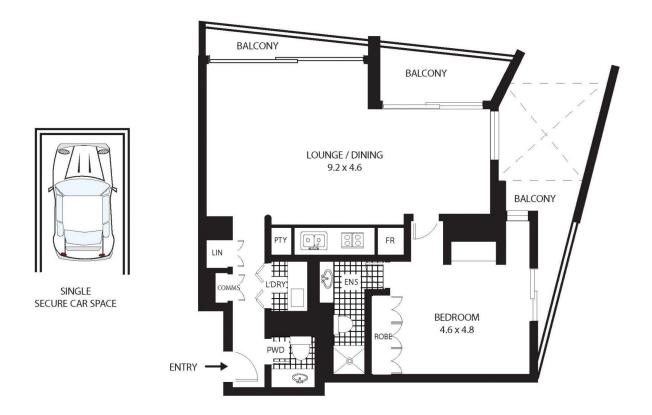

- Spacious 107sqm floor plan, east facing w/ dual entertaining balconies
- Parquetry floors throughout, marble ensuite and second powder room
- Modern open plan kitchen, quality appliances, internal laundry & air con
- Large 43sqm car space w/ storage space
- On site concierge, board room, gymnasium, heated lap pool and spa
- Short walk to Barangaroo, Circular Quay, exclusive shops & restaurants

## 1C/161 Kent St Sydney

All measurements are approximate only. Plan is provided as an indication of layout