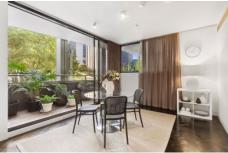

- Spacious 107sqm floor plan, east facing w/ dual entertaining balconies
- Parquetry floors throughout, marble ensuite and second powder room
- Modern open plan kitchen, quality appliances, internal laundry & air con
- Large 43sqm car space w/ storage space
- On site concierge, board room, gymnasium, heated lap pool and spa
- Short walk to Barangaroo, Circular Quay, exclusive shops & restaurants