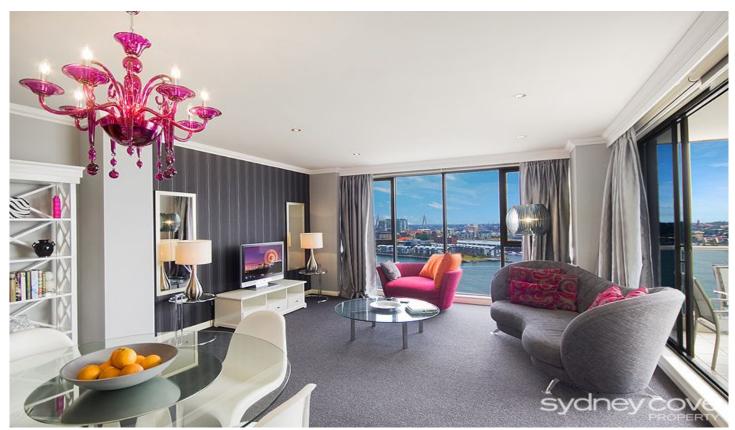

## 183 Kent Street SYDNEY NSW

Magnificent, fully furnished corner apartment located in the Prestigious 'Stamford on Kent'. This luxurious apartment has been transformed with a quality renovation and finished with designer furniture. Enjoy the incredible views, lifestyle and convenience whilst being so close to the CBD, the Rocks and the areas many fine eateries and shops.

## **Key Points:**

- \* Northern/west corner, views from every room
- \* Large spacious interior, open plan living/dining
- \* Large entertainer's balcony, an impressive aspect
- \* Luxury marble bathrooms, ensuite with bath tub
- \* Gourmet kitchen, quality European appliances
- \* Internal laundry, ducted A/C, intercom entry
- \* 24 hr concierge, pool, gym & spa, 2 parking spaces