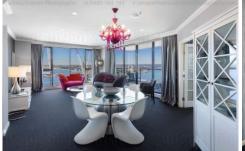

## 183 Kent Street SYDNEY NSW

Magnificent, fully furnished corner apartment located in the Prestigious 'Stamford on Kent'. This luxurious apartment has been transformed with a quality renovation and finished with designer furniture. Enjoy the incredible views, lifestyle and convenience whilst being so close to the CBD, the Rocks and the areas many fine eateries and shops.

## **Key Points:**

- \* Northern/west corner, views from every room
- \* Large spacious interior, open plan living/dining
- \* Large entertainer's balcony, an impressive aspect
- \* Luxury marble bathrooms, ensuite with bath tub
- \* Gourmet kitchen, quality European appliances
- \* Internal laundry, ducted A/C, intercom entry
- \* 24 hr concierge, pool, gym & spa, 2 parking spaces