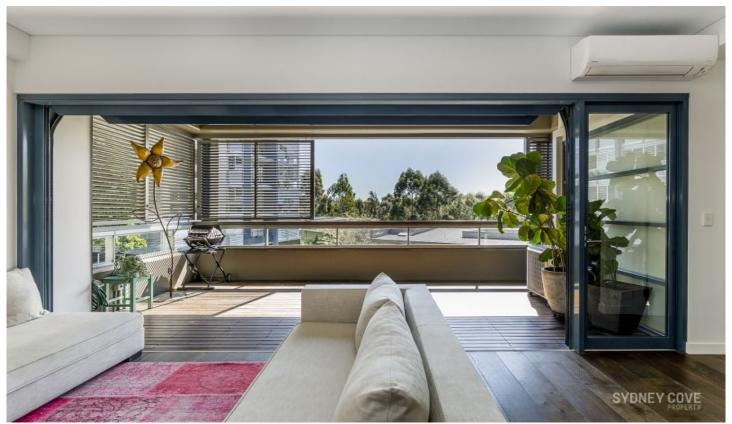

## 11/10 Pyrmont Bridge Road Camperdown NSW

This beautifully renovated one-bedroom apartment is not to be missed. Located in a quite position at the rear of the building, this first-class apartment is beautifully fitted out with timber flooring and modern finishes and is within walking distance to bars, restaurants, transport and shops.

- \* Spanning 87sqm and commanding a stunning North facing position
- \* Open plan living and dining area with retractable Monarch door
- \* Loggia balcony with adjustable sliding louvres
- \* Gourmet kitchen with excellent bench space
- \* Dual entry bathroom with bath and shower
- \* City Quarter development has resort style facilities
- \* Facilities include two gyms, 25 metre & 50 metre pools and a lawn