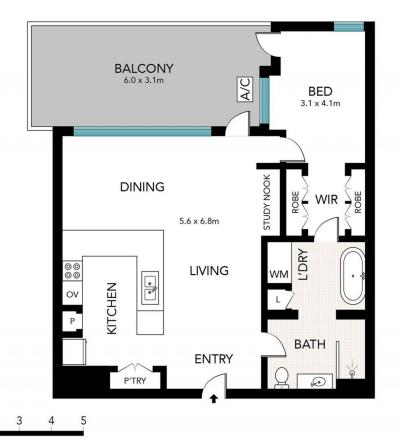

- \* Spanning 87sqm and commanding a stunning North facing position
- \* Open plan living and dining area with retractable Monarch door
- \* Loggia balcony with adjustable sliding louvres
- \* Gourmet kitchen with excellent bench space
- \* Dual entry bathroom with bath and shower
- \* City Quarter development has resort style facilities
- \* Facilities include two gyms, 25 metre & 50 metre pools and a lawn

Scale in metres. Indicative only. Dimensions are approximate. All information contained here in is gathered from sources we believe to be reliable. However, we cannot guarantee its accuracy and interested persons should rely on their own enquiries.