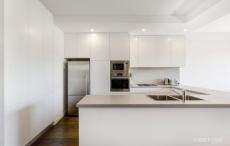

- \* Spanning 87sqm and commanding a stunning North facing position
- \* Open plan living and dining area with retractable Monarch door
- \* Loggia balcony with adjustable sliding louvres
- \* Gourmet kitchen with excellent bench space
- \* Dual entry bathroom with bath and shower
- \* City Quarter development has resort style facilities
- \* Facilities include two gyms, 25 metre & 50 metre pools and a lawn