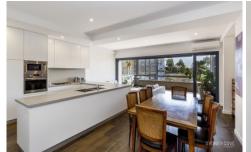

- \* Spanning 87sqm and commanding a stunning North facing position
- \* Open plan living and dining area with retractable Monarch door
- \* Loggia balcony with adjustable sliding louvres
- \* Gourmet kitchen with excellent bench space
- \* Dual entry bathroom with bath and shower
- \* City Quarter development has resort style facilities
- \* Facilities include two gyms, 25 metre & 50 metre pools and a lawn