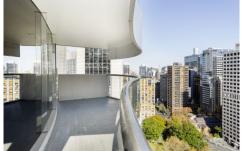

## Features include:

- \* Two bedrooms, both with built- in robes
- \* Incredible views over the city and Harbour
- \* Signature curved living plus large balcony
- \* Impressive stainless steel kitchen, gas stove
- \* Internal laundry and ducted air conditioning
- \* Indoor lap pool, gym, sauna & steam room
- \* Single car space, 24 hour concierge + more