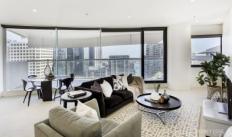

## Features include:

- \* Two bedrooms, both with built- in robes
- \* Incredible views over the city and Harbour
- \* Signature curved living plus large balcony
- \* Impressive stainless steel kitchen, gas stove
- \* Internal laundry and ducted air conditioning
- \* Indoor lap pool, gym, sauna & steam room
- \* Single car space, 24 hour concierge + more