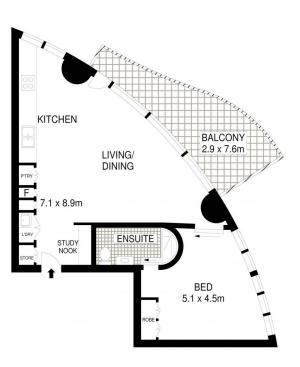

- Spacious 65 sqm living area with floor to ceiling windows, light filled

- Open plan kitchen with stainless steel appliances & 15 sqm wave balcony

- Modern bathroom with shower and shelf space, bedroom with views

- secure car space and storage cage

1 🖿 1 📛 1 🕰

Price Building Size : 80 sqm

View

: \$ 1,300,000

**Monique Lavers** 82593333

**Bryn Fowler** 02 8259 3333

0 1 2 3 4 5 SCALE (METRES) PLANS SHOWN ONLY INDICATIVE OF LAYOUT. DIMENSIONS ARE APPROXIMATE.