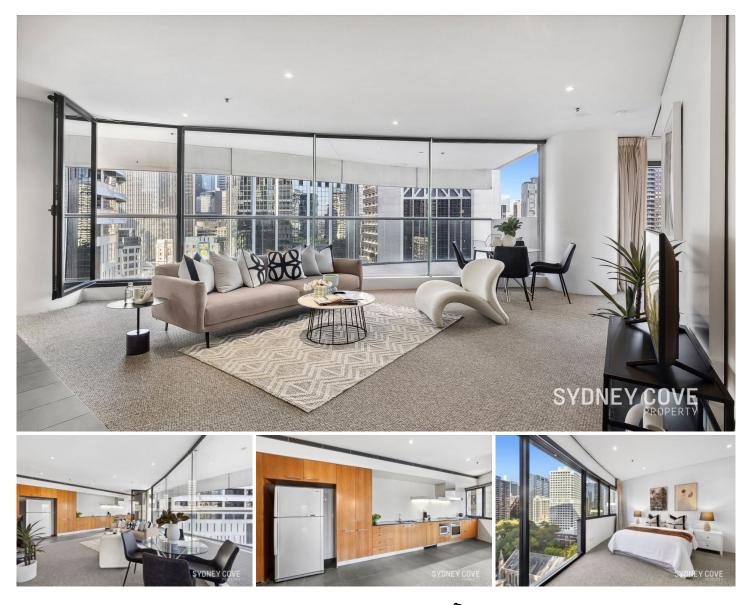

## 1005/129 Harrington St Sydney NSW

Spacious one bedroom unit with parking located in iconic Harry Seidler's Cove building featuring sweeping views of the City. Unique wave balcony offers Opera House views as well as stunning city skyline at night. Residents can enjoy full access to the world class facilities including indoor heated pool, steam room, BBQ, library & meeting room. This magnificent apartment is positioned in the heart of The Rocks, close to transport, the CBD, Circular Quay and more.

- Spacious 65 sqm living area with floor to ceiling windows, light filled

- Open plan kitchen with stainless steel appliances & 15 sqm wave balcony

- Modern bathroom with shower and shelf space, bedroom with views

- secure car space and storage cage

1 🖿 1 📛 1 🕰

Price Building Size : 80 sqm

View

: \$ 1,300,000

**Monique Lavers** 82593333

**Bryn Fowler** 02 8259 3333

0 1 2 3 4 5 SCALE (METRES) PLANS SHOWN ONLY INDICATIVE OF LAYOUT. DIMENSIONS ARE APPROXIMATE.