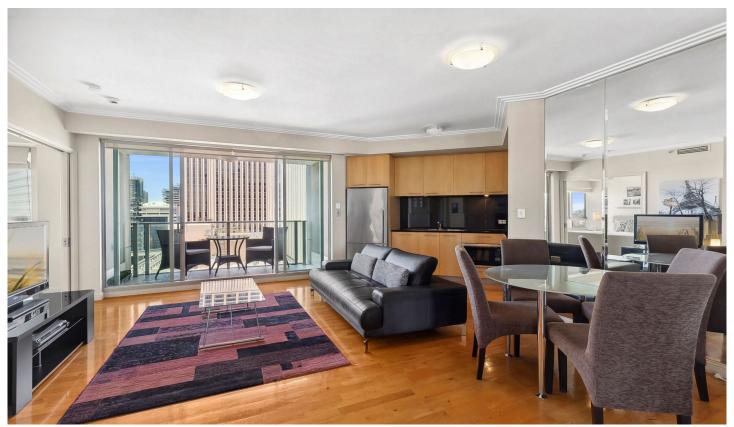

## 2706/68-70 Market Steet Sydney NSW

High above the energy and excitement of the CBD in the exclusive Tower Apartments, this stylish, fully-furnished one-bedroom apartment combines city views with smart stylish interiors to deliver an excellent low-maintenance property. This mid-city location ensures a lifestyle like no other and from here you can easily stroll to a number of hatted restaurants, take in a show at the State Theatre, or shop at one of the many world-class luxury retailers.

- ? Providing a luxurious city lifestyle high above the iconic Swissotel
- ? City views, private balcony, on level 27 of the sought after Tower Apartments
- ? Vibrant location, with the State Theatre, QVB, Centrepoint Tower at your door
- ? Valet parking for one car, onsite Concierge and Building Manager