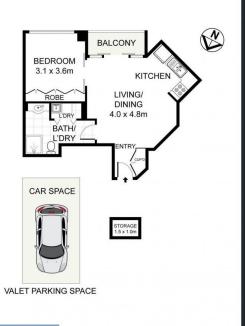

SYDNEY COVE

2706 The Tower Appartments 68 Market Street Sydney

DISCLAIMER: PLANS SHOWN ARE FOR PRESENTATION PURPOSES AND ARE NOT PART OF ANY LEGAL DOCUMENT, ALL MEASUREMENTS AND FIGURES ARE APPROXIMATE.