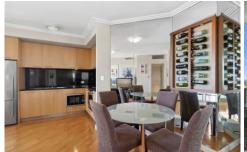

## 2706/68-70 Market Steet Sydney NSW

High above the energy and excitement of the CBD in the exclusive Tower Apartments, this stylish, fully-furnished one-bedroom apartment combines city views with smart stylish interiors to deliver an excellent low-maintenance property. This mid-city location ensures a lifestyle like no other and from here you can easily stroll to a number of hatted restaurants, take in a show at the State Theatre, or shop at one of the many world-class luxury retailers.

- ? Providing a luxurious city lifestyle high above the iconic Swissotel
- ? City views, private balcony, on level 27 of the sought after Tower Apartments
- ? Vibrant location, with the State Theatre, QVB, Centrepoint Tower at your door
- ? Valet parking for one car, onsite Concierge and Building Manager