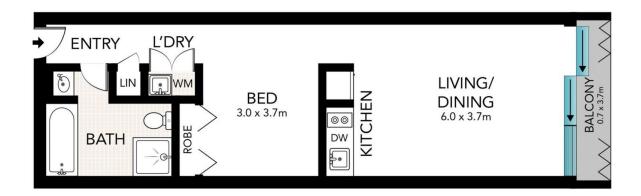

This Crone Nation designed residence boasts impeccable European-inspired interiors with interiors conceived by the renowned Marchese + Partners. Indulge in the east-facing balcony with overlooking the State Library of NSW.

## **Key Features**

- ? Boutique living being 1 of only 42 exclusive apartments
- ? Tasteful open-plan living area with a designer flair
- ? Gourmet kitchen complete with European appliances

## 1 🛌 1 🖺

**Price**: \$1,000,000

**View**: https://www.sydneycoveproperty.com/sale/nsw/s ydney-city/sydney/residential/apartment/7804072

Bryn Fowler 02 8259 3333

**Grant Ashby** 02 9241 1288

Scale in metres. Indicative only. Dimensions are approximate. All information contained here in is gathered from sources we believe to be reliable. However, we cannot guarantee its accuracy and interested persons should rely on their own enquiries.