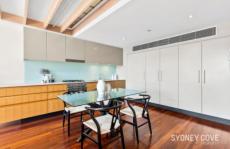

## **Key Points:**

- Spacious, north facing apartment with views
- Double vaulted ceilings floor to ceiling glass
- Modern stone kitchen with European alliances
- Large loft bedroom + separate study area
- Chic limestone bathroom, bath & shower
- Ducted Air-conditioning & internal laundry
- Polished floor, 24-hour concierge, lift access
- Single stacker parking for car 1.6 meters or below