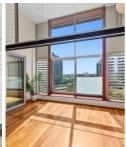

## 2 York Street Sydney NSW

Prized north facing, two level apartment in the unique 'Portico' building. Created from the old Scot's Church this landmark New York style development offers a combination of historical and modern touches whilst being in a prime CBD position with shops, cafes, transport, the Rocks and Circular Quay all within a close proximity.

## **Key Points:**

- Spacious, north facing apartment with views
- Double vaulted ceilings floor to ceiling glass
- Modern stone kitchen with European alliances
- Large loft bedroom + separate study area
- Chic limestone bathroom, bath & shower
- Ducted Air-conditioning & internal laundry
- Polished floor, 24-hour concierge, lift access
- Single stacker parking for car 1.6 meters or below