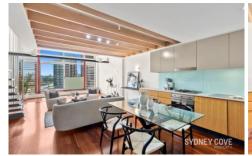

## 2 York Street Sydney NSW

Prized north facing, two level apartment in the unique 'Portico' building. Created from the old Scot's Church this landmark New York style development offers a combination of historical and modern touches whilst being in a prime CBD position with shops, cafes, transport, the Rocks and Circular Quay all within a close proximity.

## **Key Points:**

- Spacious, north facing apartment with views
- Double vaulted ceilings floor to ceiling glass
- Modern stone kitchen with European alliances
- Large loft bedroom + separate study area
- Chic limestone bathroom, bath & shower
- Ducted Air-conditioning & internal laundry
- Polished floor, 24-hour concierge, lift access
- Single stacker parking for car 1.6 meters or below