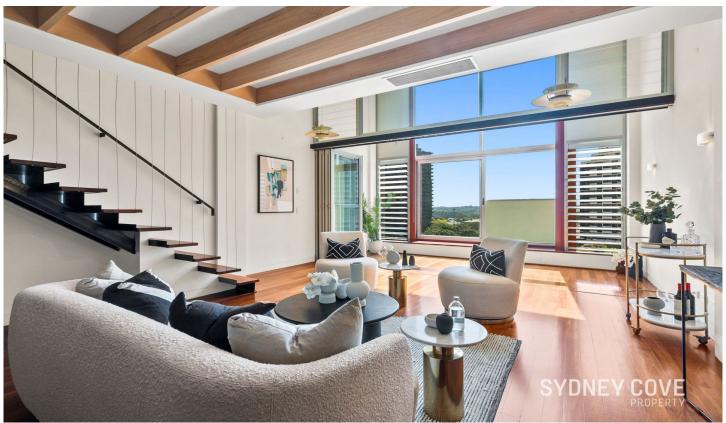

## 2 York Street Sydney NSW

Prized north facing, two level apartment in the unique 'Portico' building. Created from the old Scot's Church this landmark New York style development offers a combination of historical and modern touches whilst being in a prime CBD position with shops, cafes, transport, the Rocks and Circular Quay all within a close proximity.

## **Key Points:**

- Spacious, north facing apartment with views
- Double vaulted ceilings floor to ceiling glass
- Modern stone kitchen with European alliances
- Large loft bedroom + separate study area
- Chic limestone bathroom, bath & shower
- Ducted Air-conditioning & internal laundry
- Polished floor, 24-hour concierge, lift access
- Single stacker parking for car 1.6 meters or below