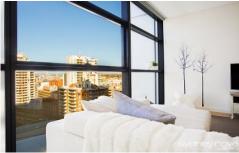

## One Bedroom Apartment:

- Open plan living & dining area for modern day living
- Floor to ceiling windows with plenty of natural light
- Master sized bedroom with built-in wardrobe
- Kitchen with gas cooktops & stone benchtops
- Study room, internal laundry & air conditioning
- Parking space for one vehicle & storage cage