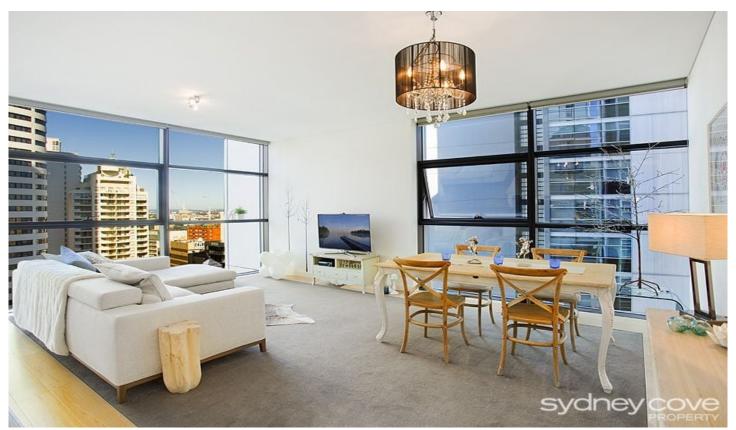

## One Bedroom Apartment:

- Open plan living & dining area for modern day living
- Floor to ceiling windows with plenty of natural light
- Master sized bedroom with built-in wardrobe
- Kitchen with gas cooktops & stone benchtops
- Study room, internal laundry & air conditioning
- Parking space for one vehicle & storage cage