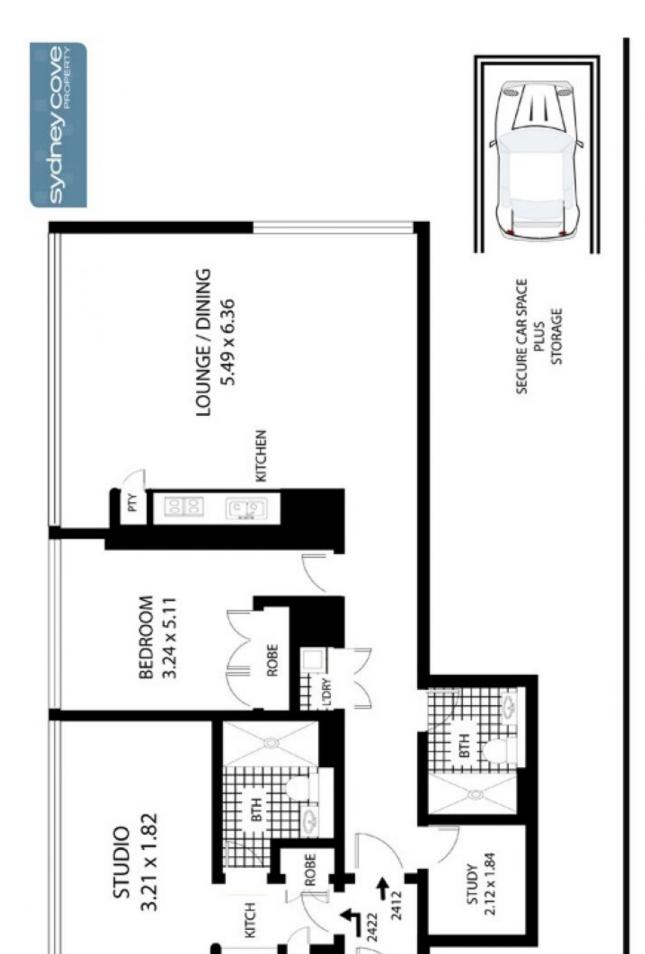

## 2412/101 Bathurst Street Sydney NSW

This fantastic dual key property features a spacious one bedroom and studio apartment. Located high up on level 24 in the sought after 'Lumiere Residences' building, you will benefit from the excellent rental returns in a market of high tenant demand. This property is perfect for investors, or a unique opportunity to live in one apartment and lease the other, to earn an extra source of income. Key features include:

## One Bedroom Apartment:

- Open plan living & dining area for modern day living
- Floor to ceiling windows with plenty of natural light
- Master sized bedroom with built-in wardrobe
- Kitchen with gas cooktops & stone benchtops
- Study room, internal laundry & air conditioning
- Parking space for one vehicle & storage cage