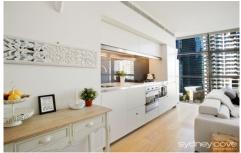

## One Bedroom Apartment:

- Open plan living & dining area for modern day living
- Floor to ceiling windows with plenty of natural light
- Master sized bedroom with built-in wardrobe
- Kitchen with gas cooktops & stone benchtops
- Study room, internal laundry & air conditioning
- Parking space for one vehicle & storage cage