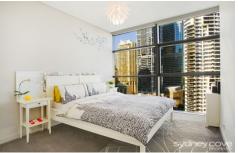

## One Bedroom Apartment:

- Open plan living & dining area for modern day living
- Floor to ceiling windows with plenty of natural light
- Master sized bedroom with built-in wardrobe
- Kitchen with gas cooktops & stone benchtops
- Study room, internal laundry & air conditioning
- Parking space for one vehicle & storage cage